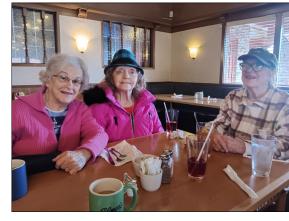

**Top Photo:** We enjoyed music with Kyle Lewis!

**Bottom Left:** It's always special when we got out and eat

breakfast together at Elmers!

**Bottom Right:** Farmington Square Smiles!

April 2024