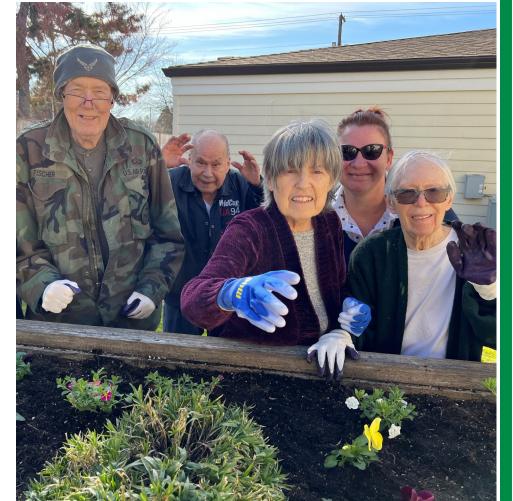

With sincere appreciation from all of us at Farmington Square, THANK YOU!

Spring is here! Perry and many other residents helped get the planters ready for the season. All the color looks great. Thank you all for your help!