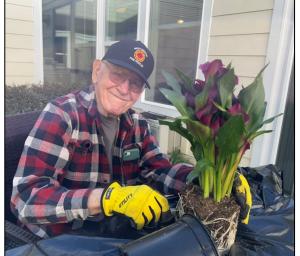

With sincere appreciation from all of us at Farmington Square, THANK YOU!

Spring is here! Perry and many other residents helped get the planters ready for the season. All the color looks great. Thank you all for your help!