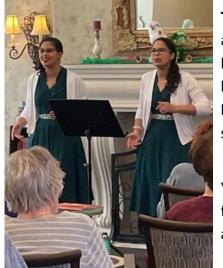

The Weddle Twins: The audience was captivated by their lovely Irish performance. The harmonizing these ladies do is breathtaking. We can't wait to see them again.

They have many videos on YouTube if you would like to see for yourself how amazing they are.