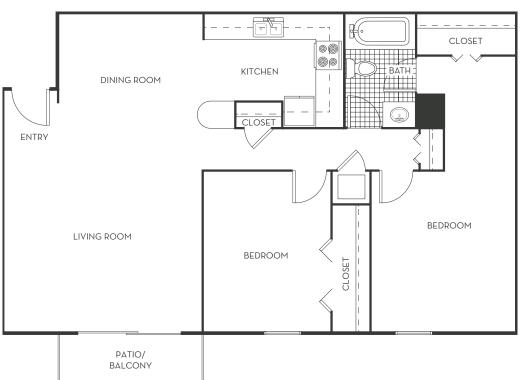

d clubhouse. Our pet-friendly community and suburban Santa Fe neighborhood is what you've been dreaming of-upscale but never uptight, the perfect mix of urban conveniences, a vibrant art scene, diverse cuisine options, entertainment, a shopper's paradise with highend retailers to unique boutiques, and outdoor recreation just steps from your door. Coming home never felt so good!





### THE NEIGHBORHOOD

- ☐ Back Road Pizza
- ☐ Chocolate Maven
- ☐ Chow's Asian Bistro
- ☐ Golden Land Cafe
- ☐ Jambo Cafe
- ☐ Iconik Coffee Roasters
- ☐ Kai Sushi & Dining

- ☐ Loyal Hound Pub
- Piccolino
- Starbucks
- Sweetwater Harvest Kitchen
- ☐ The Pantry
- ☐ Trader Joe's
- ☐ Tumbleroot Brewery & Distillery



## FLOOR PLANS



#### A1

1 Bedroom 1 Bath 750 SqFt

#### **B2**

2 Bedroom 2 Bath 1050 SqFt





**B**1

2 Bedroom 1 Bath 950 SqFt

#### **C1**

3 Bedroom 1 & 1/2 Bath 1300 SqFt







## IN-HOME FEATURES

- ☐ Gourmet Kitchens with White Shaker Cabinets
- Brushed Nickel Finishes
- ☐ Kitchen Subway Tile Backsplash
- ☐ Arched Focal Point Windows\*
- ☐ Stunning Views of Santa Fe\*
- ☐ Vinyl Wood-Look Flooring
- ☐ Spacious Walk-In Closets\*
- \*In Select Homes

- ☐ In-Home Stackable Washer & Dryer\*
- ☐ Full-Sized Washer & Dryer Hookups in Townhomes
- ☐ Energy Saving LED Lighting Package
- ☐ Central Heating and Air with Ceiling Fans
- ☐ Private Balcony or Patio
- ☐ Private Fenced Yard\*

# COMMUNITY AMENITIES

- ☐ Heated Indoor/Outdoor Pool
- ☐ BBQ Grilling Lounge
- ☐ Fitness Center with Weights and Cardio
- ☐ Fitness Classes
- ☐ FloWater Drinking Station in Fitness Center
- ☐ Co-Workin