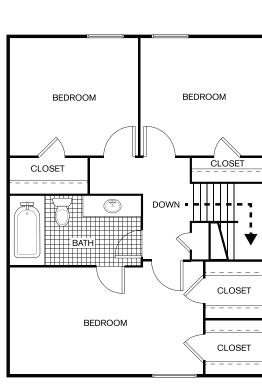

've been dreaming of-upscale but never uptight, the perfect mix of urban conveniences, a vibrant art scene, diverse cuisine options, entertainment, a shopper's paradise with highend retailers to unique boutiques, and outdoor recreation just steps from your door. Coming home never felt so good!





### THE NEIGHBORHOOD

- ☐ Back Road Pizza
- ☐ Chocolate Maven
- ☐ Chow's Asian Bistro
- ☐ Golden Land Cafe
- ☐ Jambo Cafe
- ☐ Iconik Coffee Roasters
- ☐ Kai Sushi & Dining

- ☐ Loyal Hound Pub
- Piccolino
- Starbucks
- Sweetwater Harvest Kitchen
- ☐ The Pantry
- ☐ Trader Joe's
- ☐ Tumbleroot Brewery & Distillery



## FLOOR PLANS



#### A1

1 Bedroom 1 Bath 750 SqFt

#### **B2**

2 Bedroom 2 Bath 1050 SqFt





**B**1

2 Bedroom 1 Bath 950 SqFt

#### **C1**

3 Bedroom 1 & 1/2 Bath 1300 SqFt







## IN-HOME FEATURES

- ☐ Gourmet Kitchens with White Shaker Cabinets
- Brushed Nickel Finishes
- ☐ Kitchen Subway Tile Backsplash
- ☐ Arched Focal Point Windows\*
- ☐ Stunning Views of Santa Fe\*
- ☐ Vinyl Wood-Look Flooring
- ☐ Spacious Walk-In Closets\*
- \*In Select Homes

- ☐ In-Home Stackable Washer & Dryer\*
- ☐ Full-Sized Washer & Dryer Hookups in Townhomes
- ☐ Energy Saving LED Lighting Package
- ☐ Central Heating and Air with Ceiling Fans
- ☐ Private Balcony or Patio
- ☐ Private Fenced Yard\*

# COMMUNITY AMENITIES

- ☐ Heated Indoor/Outdoor Pool
- ☐ BBQ Grilling Lounge
- ☐ Fitness Center with Weights and Cardio
- ☐ Fitness Classes
- ☐ FloWater Drinking Station in Fitness Center
- ☐ Co-Working Space with WiFi
- ☐ Community Clubhouse with Kitchen
- ☐ On-Site Playground
- ☐ Amaz