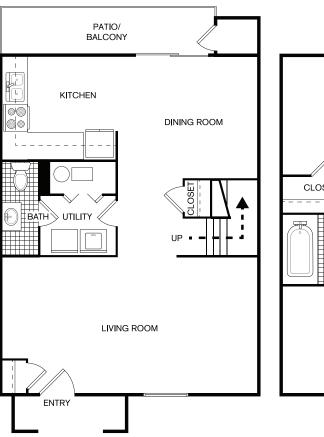

ou've been dreaming of-upscale but never uptight, the perfect mix of urban conveniences, a vibrant art scene, diverse cuisine options, entertainment, a shopper's paradise with highend retailers to unique boutiques, and outdoor recreation just steps from your door. Coming home never felt so good!





### THE NEIGHBORHOOD

- ☐ Back Road Pizza
- ☐ Chocolate Maven
- ☐ Chow's Asian Bistro
- ☐ Golden Land Cafe
- ☐ Jambo Cafe
- ☐ Iconik Coffee Roasters
- ☐ Kai Sushi & Dining

- ☐ Loyal Hound Pub
- Piccolino
- Starbucks
- Sweetwater Harvest Kitchen
- ☐ The Pantry
- ☐ Trader Joe's
- ☐ Tumbleroot Brewery & Distillery



## FLOOR PLANS



#### A1

1 Bedroom 1 Bath 750 SqFt

#### **B2**

2 Bedroom 2 Bath 1050 SqFt





**B**1

2 Bedroom 1 Bath 950 SqFt

#### **C1**

3 Bedroom 1 & 1/2 Bath 1300 SqFt







## IN-HOME FEATURES

- ☐ Gourmet Kitchens with White Shaker Cabinets
- Brushed Nickel Finishes
- ☐ Kitchen Subway Tile Backsplash
- ☐ Arched Focal Point Windows\*
- ☐ Stunning Views of Santa Fe\*
- ☐ Vinyl Wood-Look Flooring
- ☐ Spacious Walk-In Closets\*
- \*In Select Homes

- ☐ In-Home Stackable Washer & Dryer\*
- ☐ Full-Sized Washer & Dryer Hookups in Townhomes
- ☐ Energy Saving LED Lighting Package
- ☐ Central Heating and Air with Ceiling Fans
- ☐ Private Balcony or Patio
- ☐ Private Fenced Yard\*

# COMMUNITY AMENITIES

- ☐ Heated Indoor/Outdoor Pool
- ☐ BBQ Grilling Lounge
- ☐ Fitness Center with Weights and Cardio
- ☐ Fitness Classes
- ☐ FloWater Drinking Station in Fitness Center
- ☐ Co-Working Space with WiFi
- ☐ Community Clubhouse with Kitchen
- ☐ On-Site Playground
- ☐ Am