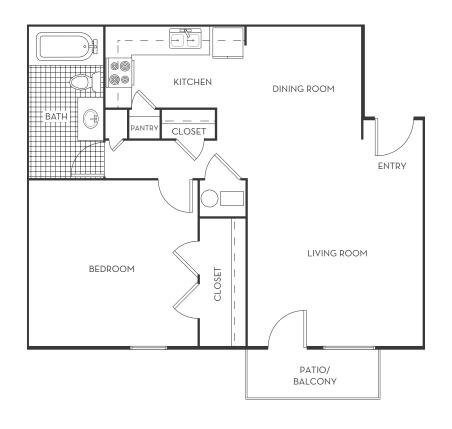

ude a heated indoor/outdoor pool, grilling lounge, fitness center, playground, and clubhouse. Our pet-friendly community and suburban Santa Fe neighborhood is what you've been dreaming of-upscale but never uptight, the perfect mix of urban conveniences, a vibrant art scene, diverse cuisine options, entertainment, a shopper's paradise with highend retailers to unique boutiques, and outdoor recreation just steps from your door. Coming home never felt so good!





### THE NEIGHBORHOOD

- ☐ Back Road Pizza
- ☐ Chocolate Maven
- ☐ Chow's Asian Bistro
- ☐ Golden Land Cafe
- ☐ Jambo Cafe
- ☐ Iconik Coffee Roasters
- ☐ Kai Sushi & Dining

- ☐ Loyal Hound Pub
- Piccolino
- Starbucks
- Sweetwater Harvest Kitchen
- ☐ The Pantry
- ☐ Trader Joe's
- ☐ Tumbleroot Brewery & Distillery



## FLOOR PLANS



#### A1

1 Bedroom 1 Bath 750 SqFt

#### **B2**

2 Bedroom 2 Bath 1050 SqFt





**B**1

2 Bedroom 1 Bath 950 SqFt

#### **C1**

3 Bedroom 1 & 1/2 Bath 1300 SqFt







## IN-HOME FEATURES

- ☐ Gourmet Kitchens with White Shaker Cabinets
- Brushed Nickel Finishes
- ☐ Kitchen Subway Tile Backsplash
- ☐ Arched Focal Point Windows\*
- ☐ Stunning Views of Santa Fe\*
- ☐ Vinyl Wood-Look Flooring
- ☐ Spacious Walk-In Closets\*
- \*In Select Homes

- ☐ In-Home Stackable Washer & Dryer\*
- ☐ Full-Sized Washer & Dryer Hookups in Townhomes
- ☐ Energy Saving LED Lighting Package
- ☐ Central Heating and Air with Ceiling Fans
- ☐ Private Balcony or Patio
- ☐ Private Fenced Yard\*

# COMMUNITY AMENITIES

- ☐ Heated Indoor/Outdoor Pool
- ☐ BBQ Grilling Lounge
- ☐ Fitness Center with Weights and Cardio