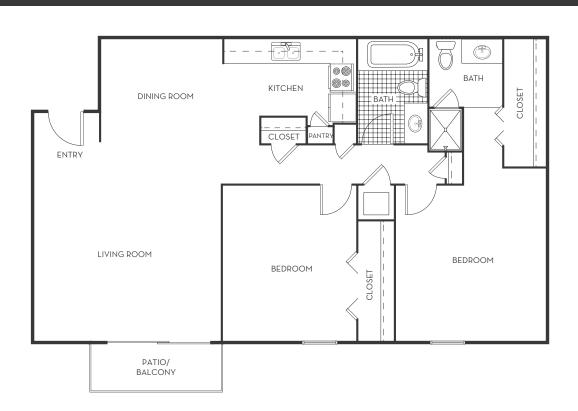

and clubhouse. Our pet-friendly community and suburban Santa Fe neighborhood is what you've been dreaming of-upscale but never uptight, the perfect mix of urban conveniences, a vibrant art scene, diverse cuisine options, entertainment, a shopper's paradise with highend retailers to unique boutiques, and outdoor recreation just steps from your door. Coming home never felt so good!





### THE NEIGHBORHOOD

- ☐ Back Road Pizza
- ☐ Chocolate Maven
- ☐ Chow's Asian Bistro
- ☐ Golden Land Cafe
- ☐ Jambo Cafe
- ☐ Iconik Coffee Roasters
- ☐ Kai Sushi & Dining

- ☐ Loyal Hound Pub
- Piccolino
- Starbucks
- Sweetwater Harvest Kitchen
- ☐ The Pantry
- ☐ Trader Joe's
- ☐ Tumbleroot Brewery & Distillery



## FLOOR PLANS



#### A1

1 Bedroom 1 Bath 750 SqFt

#### **B2**

2 Bedroom 2 Bath 1050 SqFt





**B**1

2 Bedroom 1 Bath 950 SqFt

#### **C1**

3 Bedroom 1 & 1/2 Bath 1300 SqFt







## IN-HOME FEATURES

- ☐ Gourmet Kitchens with White Shaker Cabinets
- Brushed Nickel Finishes
- ☐ Kitchen Subway Tile Backsplash
- ☐ Arched Focal Point Windows\*
- ☐ Stunning Views of Santa Fe\*
- ☐ Vinyl Wood-Look Flooring
- ☐ Spacious Walk-In Closets\*
- \*In Select Homes

- ☐ In-Home Stackable Washer & Dryer\*
- ☐ Full-Sized Washer & Dryer Hookups in Townhomes
- ☐ Energy Saving LED Lighting Package
- ☐ Central Heating and Air with Ceiling Fans
- ☐ Private Balcony or Patio
- ☐ Private Fenced Yard\*

# COMMUNITY AMENITIES

- ☐ Heated Indoor/Outdoor Pool
- ☐ BBQ Grilling Lounge
- ☐ Fitness Center with Weights and Cardio
- ☐ Fitness Classes
- ☐ FloWater Drinking Station in Fitness Center
- ☐ Co-Work