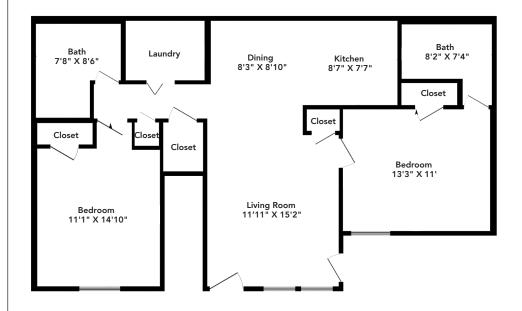

# **LEASING OFFICE**

190 SHELTON RD MADISON, AL 35758

#### **HOURS**

9:00AM - 5:00PM Mon 9:00AM - 5:00PM Tue Wed 9:00AM - 5:00PM Thu 9:00AM - 5:00PM Fri 9:00AM - 5:00PM **CLOSED** Sat

**CLOSED** Sun



# **PARKING**

### **PARKING TYPE**

**SURFACE** 

#### PARKING ASSIGNMENT

NO



## **PETS ALLOWED**

✓ YES

#### PET POLICY TYPE

CAT, DOG

#### **MAX PETS**

2



2 BEDROOM, 2 BATH **B2 SQ FT:** 971 SQ FT

## **HOME FEATURES**

- ✓ Interior Renovations Coming Soon
- ✓ Fully-Equipped Kitchen
- ✓ Wood-Inspired Flooring
- ✓ Plush Carpet
- ✓ Spacious Floorplans
- ✓ Washer & Dryer Connections
- \*Available in select units
- ✓ Large Closets
- ✓ Patio or Balcony

# **COMMUNITY FEATURES**

- ✓ Amenity Upgrades Coming Soon
- ✓ Swimming Pool with Sun Deck
- ✓ Friendly Community
- ✓ Laundry Center
- ✓ Playground
- ✓ Greenspace

- ✓ Online Resident Portal
- ✓ On-Site Management
- ✓ On-Site Maintenance