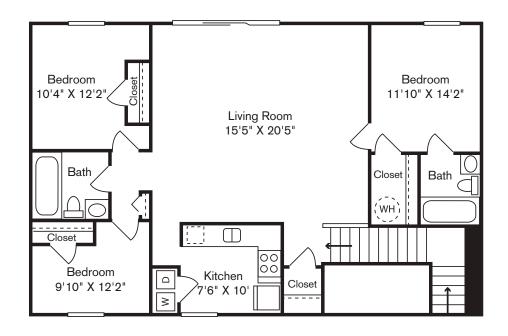

# **LEASING OFFICE**

190 SHELTON RD MADISON, AL 35758

## **HOURS**

9:00AM - 5:00PM Mon 9:00AM - 5:00PM Tue Wed 9:00AM - 5:00PM Thu 9:00AM - 5:00PM Fri 9:00AM - 5:00PM

**CLOSED** Sat **CLOSED** Sun



# **PARKING**

# **PARKING TYPE**

**SURFACE** 

#### PARKING ASSIGNMENT

NO



## **PETS ALLOWED**

✓ YES

## PET POLICY TYPE

CAT, DOG

### **MAX PETS**

2



3 BEDROOM, 2 BATH **C3 SQ FT:** 1,321 SQ FT

# **HOME FEATURES**

- ✓ Interior Renovations Coming Soon
- ✓ Fully-Equipped Kitchen
- ✓ Wood-Inspired Flooring
- ✓ Plush Carpet
- ✓ Spacious Floorplans
- ✓ Washer & Dryer Connections
- \*Available in select units
- ✓ Large Closets
- ✓ Patio or Balcony

## **COMMUNITY FEATURES**

- ✓ Amenity Upgrades Coming Soon
- ✓ Swimming Pool with Sun Deck
- ✓ Friendly Community
- ✓ Laundry Center
- ✓ Playground
- ✓ Greenspace

- ✓ Online Resident Portal
- ✓ On-Site Management
- On-Site Maintenance