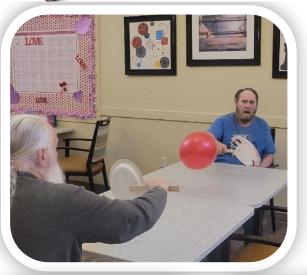

This is one of our new games we have here called Table Tennis. Carl and Raymond love to play and have a healthy competition to see who can get the most points.

Ceder the puppy dog is learning to play Bingo. Do you think he won?