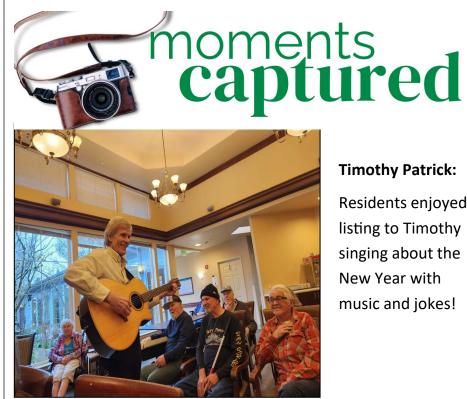

#### **Timothy Patrick:**

Residents enjoyed listing to Timothy singing about the New Year with music and jokes!

Friends & Bingo: Joyce & Susie visiting before the performance. Susan, Donna & Joyce playing Bingo!