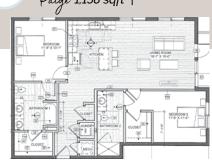

ing Space

- · Courtyard Hammock Garden
- · Courtyard Pergolas and Cabanas
- High-Tech Cardio & Strength Training Fitness Center
- · Yoga Studio
- Sauna
- · Conference Room
- · Skybox Study/Work Stations
- Parcel Pending Secure Mail System
- Concierge Services

- 3-Story All Covered Parking Garage
- Controlled Access Parking Garage
- · Bike Storage Room
- · Trash Chutes at Every Floor
- · Monthly Resident Events
- Elevators
- Security Cameras Throughout
- Keyless Entry Security
- · Keyless Guest Entry



#### **FLOOR PLANS**





#### **A2** Brett 828 sqft |



#### A2-A Zusi 828 sqft |



#### **A3** Dawson 890 sqft |



#### **B1** O'Neil 1,158 sqft |



#### B1-A Thomas 1,158 sqft |



#### **B2** Kelce 1,179 sqft |



#### **B3** Mahomes 1,158 sqft |



#### **B4** Paige 1,158 sqft |



### B4-A





#### **FEATURES**

#### Unit:

9'-10' Ceilings Stackable Washers/Dryers Lighted Ceiling Fans Spacious Walk-in Closets . Spacious Private Balcony AT&T and Google Providers

#### Kitchen:

**Quartz Countertops** Kitchen Islands with Large Pendant Lighting Stainless Steel Appliances Wood Style Plank Flooring Tile Back Splash

#### Bath:

Quartz Vanity Tops **Dual Sinks** Tiled Bath/Showers Wood Style Plank Flooring