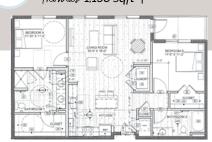

#### **FLOOR PLANS**

#### **B3** Mahomes 1,158 sqft |

#### **B4** Paige 1,158 sqft |