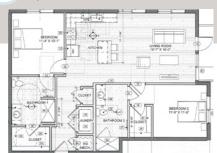

Courtyard Hammock Garden
- · Courtyard Pergolas and Cabanas
- High-Tech Cardio & Strength Training Fitness Center
- · Yoga Studio
- Sauna
- · Conference Room
- · Skybox Study/Work Stations
- Parcel Pending Secure Mail System
- Concierge Services

- 3-Story All Covered Parking Garage
- Controlled Access Parking Garage
- · Bike Storage Room
- · Trash Chutes at Every Floor
- · Monthly Resident Events
- Elevators
- Security Cameras Throughout
- Keyless Entry Security
- · Keyless Guest Entry



#### **FLOOR PLANS**





#### **A2** Brett 828 sqft |



#### A2-A Zusi 828 sqft |



#### **A3** Dawson 890 sqft |



#### **B1** O'Neil 1,158 sqft |



#### B1-A Thomas 1,158 sqft |



#### **B2** Kelce 1,179 sqft |



#### **B3** Mahomes 1,158 sqft |



#### **B4** Paige 1,158 sqft |



### B4-A





#### **FEATURES**

#### Unit:

9'-10' Ceilings Stackable Washers/Dryers Lighted Ceiling Fans Spacious Walk-in Closets . Spacious Private Balcony AT&T and Google Providers

#### Kitchen:

**Quartz Countertops** Kitchen Islands with Large Pendant Lighting Stainless Steel Appliances Wood Style Plank Flooring Tile Back Splash

#### Bath:

Quartz Vanity Tops **Dual Sinks** Tiled Bath/Showers Wood Style Plank Flooring