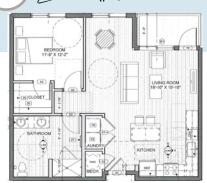

ght, glass Overhead Doors
- · Multiple Fire Pits
- · Outdoor Grill Station
- Outdoor High-Definition Video Board
- Elevated Resort-Style Heated Pool and Hot Tub with In-pool Seating
- Outdoor Courtyard Gaming Space

- · Courtyard Hammock Garden
- · Courtyard Pergolas and Cabanas
- High-Tech Cardio & Strength Training Fitness Center
- · Yoga Studio
- Sauna
- · Conference Room
- · Skybox Study/Work Stations
- Parcel Pending Secure Mail System
- Concierge Services

- 3-Story All Covered Parking Garage
- Controlled Access Parking Garage
- · Bike Storage Room
- · Trash Chutes at Every Floor
- · Monthly Resident Events
- Elevators
- Security Cameras Throughout
- Keyless Entry Security
- · Keyless Guest Entry



#### **FLOOR PLANS**





#### **A2** Brett 828 sqft |



#### A2-A Zusi 828 sqft |



#### **A3** Dawson 890 sqft |



#### **B1** O'Neil 1,158 sqft |



#### B1-A Thomas 1,158 sqft |



#### **B2** Kelce 1,179 sqft |



#### **B3** Mahomes 1,158 sqft |



#### **B4** Paige 1,158 sqft |



### B4-A





#### **FEATURES**

#### Unit:

9'-10' Ceilings Stackable Washers/Dryers Lighted Ceiling Fans Spacious Walk-in Closets . Spacious Private Balcony AT&T and Google Providers

#### Kitchen:

**Quartz Countertops** Kitchen Islands with Large Pendant Lighting Stainless Steel Appliances Wood Style Plank Flooring Tile Back Splash

#### Bath:

Quartz Vanity Tops **Dual Sinks** Tiled Bath/Showers Wood Style Plank Flooring