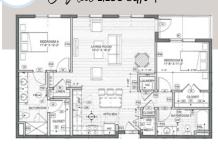

#### **FLOOR PLANS**

#### **B1** O'Neil 1,158 sqft |

#### B1-A Thomas 1,158 sqft |