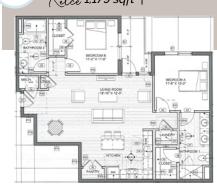

e Heated Pool and Hot Tub with In-pool Seating
- Outdoor Courtyard Gaming Space

- · Courtyard Hammock Garden
- · Courtyard Pergolas and Cabanas
- High-Tech Cardio & Strength Training Fitness Center
- · Yoga Studio
- Sauna
- · Conference Room
- · Skybox Study/Work Stations
- Parcel Pending Secure Mail System
- Concierge Services

- 3-Story All Covered Parking Garage
- Controlled Access Parking Garage
- · Bike Storage Room
- · Trash Chutes at Every Floor
- · Monthly Resident Events
- Elevators
- Security Cameras Throughout
- Keyless Entry Security
- · Keyless Guest Entry



#### **FLOOR PLANS**





#### **A2** Brett 828 sqft |



#### A2-A Zusi 828 sqft |



#### **A3** Dawson 890 sqft |



#### **B1** O'Neil 1,158 sqft |



#### B1-A Thomas 1,158 sqft |



#### **B2** Kelce 1,179 sqft |



#### **B3** Mahomes 1,158 sqft |



#### **B4** Paige 1,158 sqft |



### B4-A





#### **FEATURES**

#### Unit:

9'-10' Ceilings Stackable Washers/Dryers Lighted Ceiling Fans Spacious Walk-in Closets . Spacious Private Balcony AT&T and Google Providers

#### Kitchen:

**Quartz Countertops** Kitchen Islands with Large Pendant Lighting Stainless Steel Appliances Wood Style Plank Flooring Tile Back Splash

#### Bath:

Quartz Vanity Tops **Dual Sinks** Tiled Bath/Showers Wood Style Plank Flooring