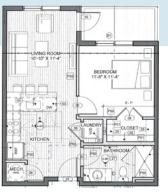

- · Coffee Lounge
- Social Space with Bar, TVs, and full height, glass Overhead Doors
- · Multiple Fire Pits
- · Outdoor Grill Station
- Outdoor High-Definition Video Board
- Elevated Resort-Style Heated Pool and Hot Tub with In-pool Seating
- Outdoor Courtyard Gaming Space

- · Courtyard Hammock Garden
- · Courtyard Pergolas and Cabanas
- High-Tech Cardio & Strength Training Fitness Center
- · Yoga Studio
- Sauna
- · Conference Room
- · Skybox Study/Work Stations
- Parcel Pending Secure Mail System
- Concierge Services

- 3-Story All Covered Parking Garage
- Controlled Access Parking Garage
- · Bike Storage Room
- · Trash Chutes at Every Floor
- · Monthly Resident Events
- Elevators
- Security Cameras Throughout
- Keyless Entry Security
- · Keyless Guest Entry



#### **FLOOR PLANS**





#### **A2** Brett 828 sqft |



#### A2-A Zusi 828 sqft |



#### **A3** Dawson 890 sqft |



#### **B1** O'Neil 1,158 sqft |



#### B1-A Thomas 1,158 sqft |



#### **B2** Kelce 1,179 sqft |



#### **B3** Mahomes 1,158 sqft |



#### **B4** Paige 1,158 sqft |



### B4-A





#### **FEATURES**

#### Unit:

9'-10' Ceilings Stackable Washers/Dryers Lighted Ceiling Fans Spacious Walk-in Closets . Spacious Private Balcony AT&T and Google Providers

#### Kitchen:

**Quartz Countertops** Kitchen Islands with Large Pendant Lighting Stainless Steel Appliances Wood Style Plank Flooring Tile Back Splash

#### Bath:

Quartz Vanity Tops **Dual Sinks** Tiled Bath/Showers Wood Style Plank Flooring