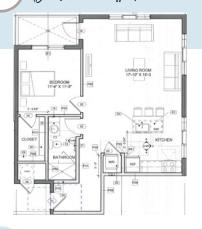

tiple Fire Pits
- · Outdoor Grill Station
- Outdoor High-Definition Video Board
- Elevated Resort-Style Heated Pool and Hot Tub with In-pool Seating
- Outdoor Courtyard Gaming Space

- · Courtyard Hammock Garden
- · Courtyard Pergolas and Cabanas
- High-Tech Cardio & Strength Training Fitness Center
- · Yoga Studio
- Sauna
- · Conference Room
- · Skybox Study/Work Stations
- Parcel Pending Secure Mail System
- Concierge Services

- 3-Story All Covered Parking Garage
- Controlled Access Parking Garage
- · Bike Storage Room
- · Trash Chutes at Every Floor
- · Monthly Resident Events
- Elevators
- Security Cameras Throughout
- Keyless Entry Security
- · Keyless Guest Entry



#### **FLOOR PLANS**





#### **A2** Brett 828 sqft |



#### A2-A Zusi 828 sqft |



#### **A3** Dawson 890 sqft |



#### **B1** O'Neil 1,158 sqft |



#### B1-A Thomas 1,158 sqft |



#### **B2** Kelce 1,179 sqft |



#### **B3** Mahomes 1,158 sqft |



#### **B4** Paige 1,158 sqft |



### B4-A





#### **FEATURES**

#### Unit:

9'-10' Ceilings Stackable Washers/Dryers Lighted Ceiling Fans Spacious Walk-in Closets . Spacious Private Balcony AT&T and Google Providers

#### Kitchen:

**Quartz Countertops** Kitchen Islands with Large Pendant Lighting Stainless Steel Appliances Wood Style Plank Flooring Tile Back Splash

#### Bath:

Quartz Vanity Tops **Dual Sinks** Tiled Bath/Showers Wood Style Plank Flooring