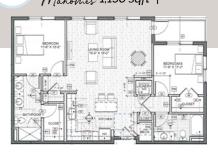

ol Seating
- Outdoor Courtyard Gaming Space

- · Courtyard Hammock Garden
- · Courtyard Pergolas and Cabanas
- High-Tech Cardio & Strength Training Fitness Center
- · Yoga Studio
- Sauna
- · Conference Room
- · Skybox Study/Work Stations
- Parcel Pending Secure Mail System
- Concierge Services

- 3-Story All Covered Parking Garage
- Controlled Access Parking Garage
- · Bike Storage Room
- · Trash Chutes at Every Floor
- · Monthly Resident Events
- Elevators
- Security Cameras Throughout
- Keyless Entry Security
- · Keyless Guest Entry



#### **FLOOR PLANS**





#### **A2** Brett 828 sqft |



#### A2-A Zusi 828 sqft |



#### **A3** Dawson 890 sqft |



#### **B1** O'Neil 1,158 sqft |



#### B1-A Thomas 1,158 sqft |



#### **B2** Kelce 1,179 sqft |



#### **B3** Mahomes 1,158 sqft |



#### **B4** Paige 1,158 sqft |



### B4-A





#### **FEATURES**

#### Unit:

9'-10' Ceilings Stackable Washers/Dryers Lighted Ceiling Fans Spacious Walk-in Closets . Spacious Private Balcony AT&T and Google Providers

#### Kitchen:

**Quartz Countertops** Kitchen Islands with Large Pendant Lighting Stainless Steel Appliances Wood Style Plank Flooring Tile Back Splash

#### Bath:

Quartz Vanity Tops **Dual Sinks** Tiled Bath/Showers Wood Style Plank Flooring