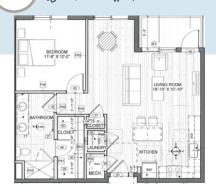

e with Bar, TVs, and full height, glass Overhead Doors
- · Multiple Fire Pits
- · Outdoor Grill Station
- Outdoor High-Definition Video Board
- Elevated Resort-Style Heated Pool and Hot Tub with In-pool Seating
- Outdoor Courtyard Gaming Space

- · Courtyard Hammock Garden
- · Courtyard Pergolas and Cabanas
- High-Tech Cardio & Strength Training Fitness Center
- · Yoga Studio
- Sauna
- · Conference Room
- · Skybox Study/Work Stations
- Parcel Pending Secure Mail System
- Concierge Services

- 3-Story All Covered Parking Garage
- Controlled Access Parking Garage
- · Bike Storage Room
- · Trash Chutes at Every Floor
- · Monthly Resident Events
- Elevators
- Security Cameras Throughout
- Keyless Entry Security
- · Keyless Guest Entry



#### **FLOOR PLANS**





#### **A2** Brett 828 sqft |



#### A2-A Zusi 828 sqft |



#### **A3** Dawson 890 sqft |



#### **B1** O'Neil 1,158 sqft |



#### B1-A Thomas 1,158 sqft |



#### **B2** Kelce 1,179 sqft |



#### **B3** Mahomes 1,158 sqft |



#### **B4** Paige 1,158 sqft |



### B4-A





#### **FEATURES**

#### Unit:

9'-10' Ceilings Stackable Washers/Dryers Lighted Ceiling Fans Spacious Walk-in Closets . Spacious Private Balcony AT&T and Google Providers

#### Kitchen:

**Quartz Countertops** Kitchen Islands with Large Pendant Lighting Stainless Steel Appliances Wood Style Plank Flooring Tile Back Splash

#### Bath:

Quartz Vanity Tops **Dual Sinks** Tiled Bath/Showers Wood Style Plank Flooring