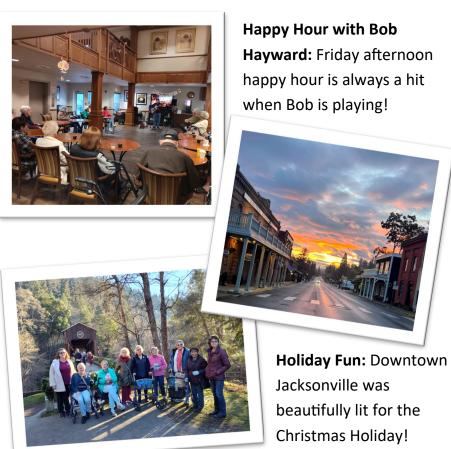

#### **Christmas Celebration 2023**

**Scenic Drive:** One of the things we enjoy most are scenic drives. Our trip to McKee Bridge for the 5th Annual "Christmas on a Covered Bridge" was filled with festive fun. We are blessed to live in such a beautiful place.