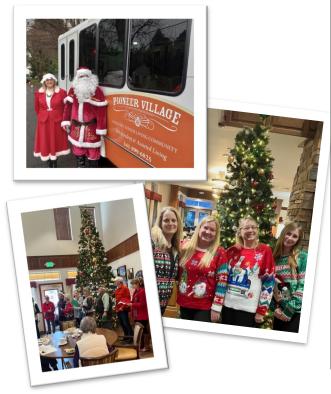

#### **Christmas Celebration 2023**

**Scenic Drive:** One of the things we enjoy most are scenic drives. Our trip to McKee Bridge for the 5th Annual "Christmas on a Covered Bridge" was filled with festive fun. We are blessed to live in such a beautiful place.