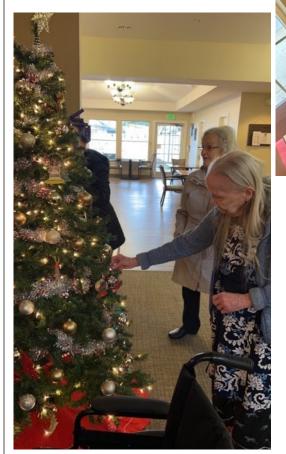

Arts and Crafts: Making snow globes and the traditional Christmas countdown chains was so much fun! The residents also enjoyed decorating the tree.

January 2024 ————