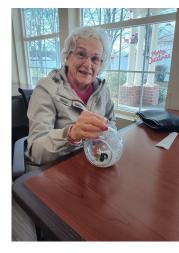

Arts and Crafts: Making snow globes and the traditional Christmas countdown chains was so much fun! The residents also enjoyed decorating the tree.

January 2024 ————