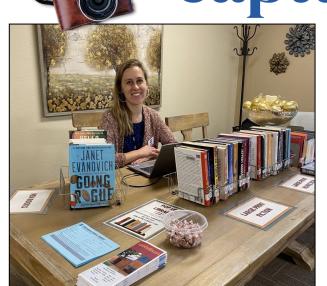

#### **Woodburn Public Library Pop-Up:**

Each month, Allison will be visiting and bringing the library to our community! She'll arrive with a variety of books, audiobooks and DVDs for residents to check out.