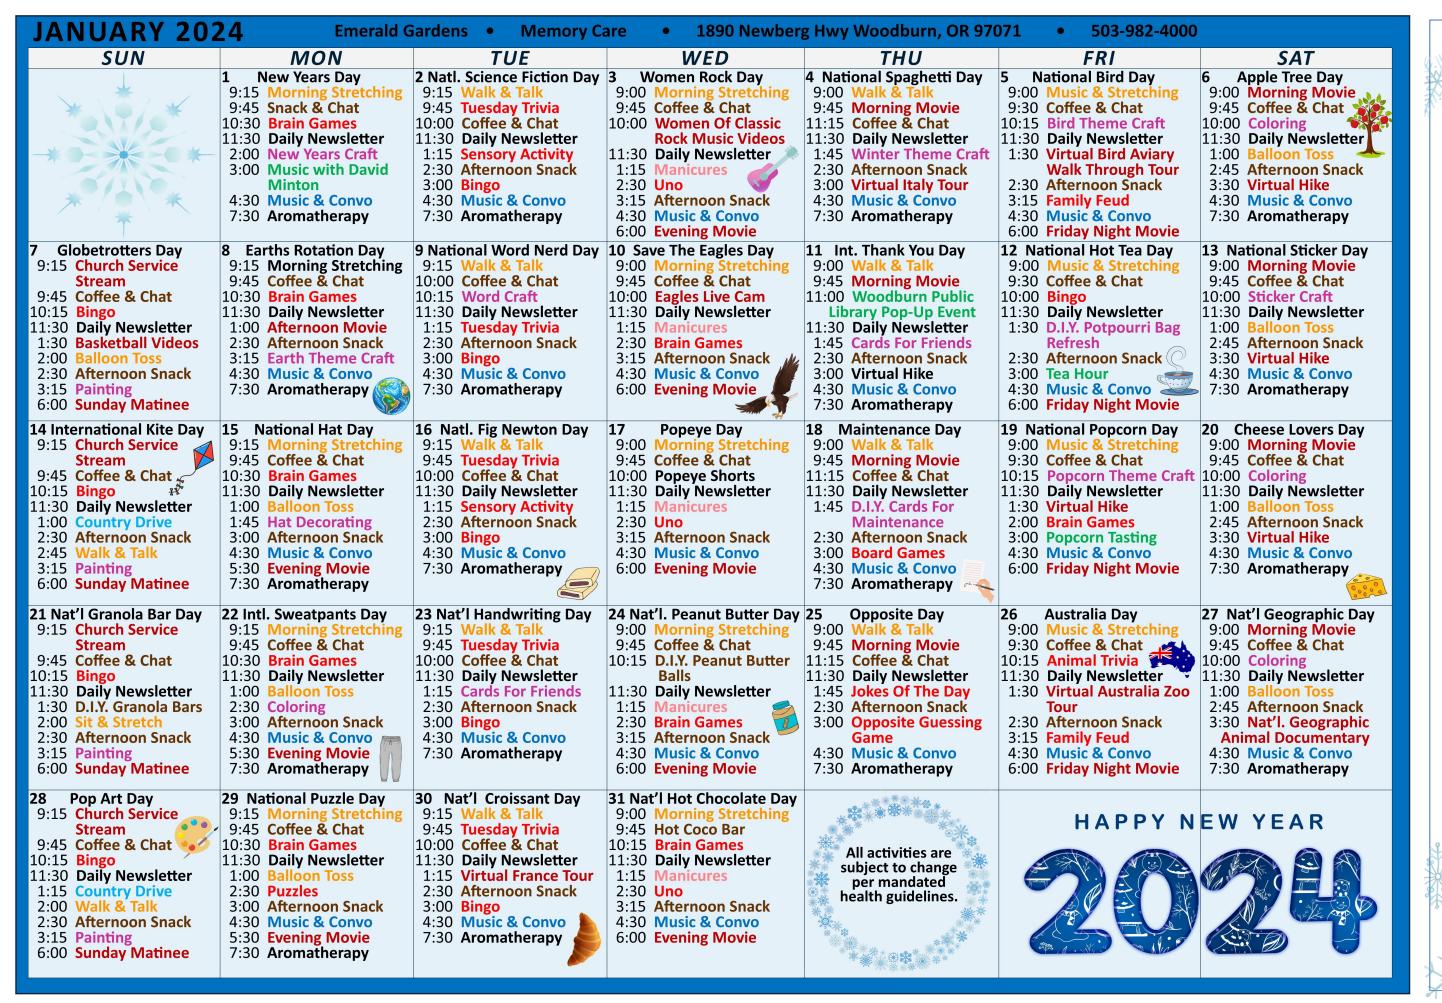

### A Note from the Leadership Team

Happy New Year to all of our friends and family! We invite you to embrace the new year as we are. "Approach the New Year with resolve to find the opportunities hidden in each new day." - Michael Josephson. We are looking forward to

creating new experiences and memories with everyone in 2024!

Our top 3 activities NOT TO BE MISSED in January are:

- 1. Senior Nutrition Talk on 1/10 @ 5:30 pm. Haley Mccoy with Traditions Health and Hospice will lead the talk. It will be a great way to get ready for a healthy 2024!
- 2. Tea Time on 1/12 @ 3 pm. We will be having a traditional high tea with scrumptious snacks and delectable teas!
- 3. Popcorn Tasting Party on 1/19 @2:30 pm. To celebrate National Popcorn Day, we will have a fun popcorn social with a variety of unique flavors of popcorn for you to enjoy!