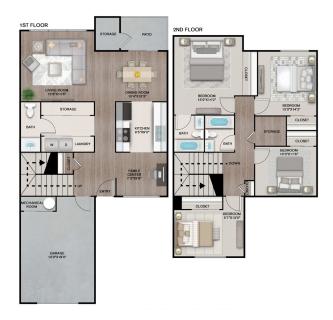

# **LEASING OFFICE**

302 BLESSINGER DRIVE FORT WALTON BEACH, FL 32547

#### **HOURS**

Mon 8:30AM - 5:30PM Tue 8:30AM - 5:30PM Wed 8:30AM - 5:30PM Thu 8:30AM - 5:30PM Fri 8:30AM - 5:30PM

Sat **CLOSED CLOSED** Sun



# **PARKING**

#### **PARKING TYPE**

**MULTIPLE** 

#### PARKING ASSIGNMENT

NO

\* Every apartment home comes with a garage and driveway.



# **PET POLICY**

## **PETS ALLOWED**

✓ YES

## PET POLICY TYPE

CAT, DOG

#### **MAX PETS**

2



# THE ROYAL

4 BEDROOM, 2.5 BATH **SQ FT:** 1,664 SQ FT

# **APARTMENT FEATURES**

- ✓ Ice Maker in Refrigerator
- Air Conditioner
- Disposal
- ✓ Garage
- ✓ Heat
- ✓ Range

- ✓ Individual Climate Control
- ✓ Attached Garages
- ✓ Window Coverings
- ✓ Townhouse Style Floor Plans
- Private Patio

- ✓ Washer & Dryer Connections
- ✓ Dishwasher
- Ceiling Fan
- ✓ Large Closets
- ✓ Wood Grain Plank Flooring

# **COMMUNITY FEATURES**

- ✓ Attached Garages
- ✓ Fenced-In Backyard
- ✓ Dog Park
- ✓ Nature Trails
- ✓ Playground

- ✓ Pet Friendly
- ✓ Open Greenspace
- ✓ Additional Storage
- ✓ Sports Court

- RV & Boat Storage Area
- ✓ On-Site Management
- ✓ On-Site Maintenance
- ✓ Online Resident Portal





<sup>\*</sup>Available in select units