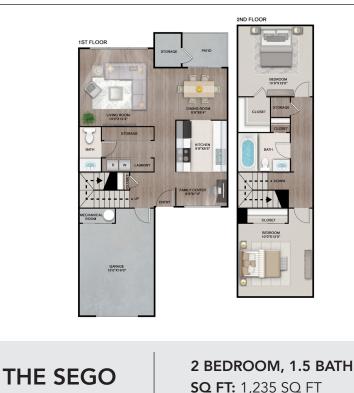

# LEASING OFFICE

**302 BLESSINGER DRIVE FORT** WALTON BEACH, FL 32547

## HOURS

| Mon | 8:30AM - 5:30PM |
|-----|-----------------|
| Tue | 8:30AM - 5:30PM |
| Wed | 8:30AM - 5:30PM |
| Thu | 8:30AM - 5:30PM |
| Fri | 8:30AM - 5:30PM |
| Sat | CLOSED          |
| Sun | CLOSED          |



# PARKING

### PARKING TYPE

MULTIPLE

#### PARKING ASSIGNMENT

NO

\* Every apartment home comes with a garage and driveway.



#### PETS ALLOWED

YES

PET POLICY TYPE

CAT, DOG

## MAX PETS

2



# **SQ FT:** 1,235 SQ FT

# **APARTMENT FEATURES**

- Ice Maker in
- Refrigerator
- ✓ Air Conditioner
- Disposal ✓ Garage
- Heat
- 🗸 Range

- Individual Climate Control
- ✓ Attached Garages
- Window Coverings
- ✓ Townhouse Style Floor Plans

\*Available in select units

Private Patio

- ✓ Washer & Dryer Connections
- Dishwasher
- Ceiling Fan
- Large Closets
- Wood Grain Plank Flooring

✓ Attached Garages

- Fenced-In Backyard
- Dog Park
- Nature Trails
- Playground

- Pet Friendly
- ✓ Open Greenspace
- ✓ Additional Storage

**COMMUNITY FEATURES** 

自人

✓ Sports Court

- RV & Boat Storage Area
- ✓ On-Site Management
- ✓ On-Site Maintenance
- Online Resident Portal