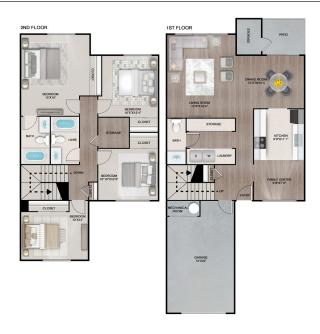

## **LEASING OFFICE**

302 BLESSINGER DRIVE FORT WALTON BEACH, FL 32547

#### **HOURS**

Mon 8:30AM - 5:30PM Tue 8:30AM - 5:30PM Wed 8:30AM - 5:30PM Thu 8:30AM - 5:30PM Fri 8:30AM - 5:30PM

Sat **CLOSED CLOSED** Sun



### **PARKING**

#### **PARKING TYPE**

**MULTIPLE** 

#### PARKING ASSIGNMENT

NO

\* Every apartment home comes with a garage and driveway.



## **PET POLICY**

#### **PETS ALLOWED**

✓ YES

#### PET POLICY TYPE

CAT, DOG

#### **MAX PETS**

2



# THE ROYAL

4 BEDROOM, 2.5 BATH **SQ FT:** 1,781 SQ FT

### **APARTMENT FEATURES**

- ✓ Ice Maker in Refrigerator
- Air Conditioner
- Disposal
- ✓ Garage
- ✓ Heat
- ✓ Range

- ✓ Individual Climate Control
- ✓ Attached Garages
- ✓ Window Coverings
- ✓ Townhouse Style Floor Plans
- Private Patio

- ✓ Washer & Dryer Connections
- ✓ Dishwasher
- Ceiling Fan
- ✓ Large Closets
- ✓ Wood Grain Plank Flooring

### **COMMUNITY FEATURES**

- ✓ Attached Garages
- ✓ Fenced-In Backyard
- Dog Park
- ✓ Nature Trails
- ✓ Playground

- ✓ Pet Friendly
- ✓ Open Greenspace
- ✓ Additional Storage
- ✓ Sports Court

- RV & Boat Storage Area
- ✓ On-Site Management
- ✓ On-Site Maintenance
- ✓ Online Resident Portal





<sup>\*</sup>Available in select units