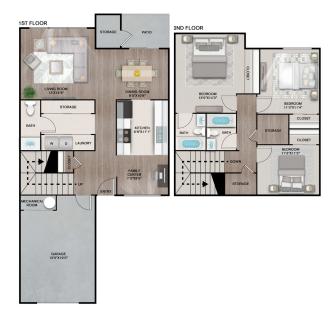

# **LEASING OFFICE**

302 BLESSINGER DRIVE FORT WALTON BEACH, FL 32547

#### **HOURS**

Mon 8:30AM - 5:30PM Tue 8:30AM - 5:30PM Wed 8:30AM - 5:30PM Thu 8:30AM - 5:30PM Fri 8:30AM - 5:30PM

Sat **CLOSED CLOSED** Sun



# **PARKING**

#### **PARKING TYPE**

**MULTIPLE** 

#### PARKING ASSIGNMENT

NO

\* Every apartment home comes with a garage and driveway.



# **PET POLICY**

### **PETS ALLOWED**

✓ YES

## PET POLICY TYPE

CAT, DOG

#### **MAX PETS**

2



# THE QUEEN

3 BEDROOM, 2.5 BATH **SQ FT:** 1,625 SQ FT

# **APARTMENT FEATURES**

- ✓ Ice Maker in Refrigerator
- Air Conditioner
- Disposal
- ✓ Garage
- ✓ Heat
- ✓ Range

- ✓ Individual Climate Control
- ✓ Attached Garages
- ✓ Window Coverings
- ✓ Townhouse Style Floor Plans
- Private Patio

- ✓ Washer & Dryer Connections
- ✓ Dishwasher
- Ceiling Fan
- ✓ Large Closets
- ✓ Wood Grain Plank Flooring

# **COMMUNITY FEATURES**

- ✓ Attached Garages
- ✓ Fenced-In Backyard
- ✓ Dog Park
- ✓ Nature Trails
- ✓ Playground

- ✓ Pet Friendly
- ✓ Open Greenspace
- ✓ Additional Storage
- ✓ Sports Court

- RV & Boat Storage Area
- ✓ On-Site Management
- ✓ On-Site Maintenance
- ✓ Online Resident Portal





<sup>\*</sup>Available in select units