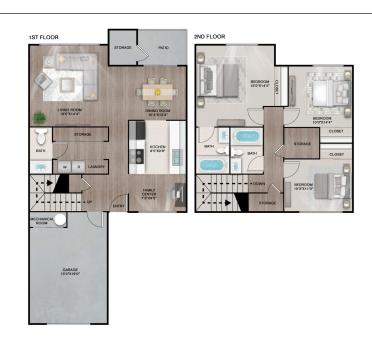

# **PALMBAY**



## LEASING OFFICE

302 BLESSINGER DRIVE FORT WALTON BEACH, FL 32547

### HOURS

| Mon | 8:30AM - 5:30PM |
|-----|-----------------|
| Tue | 8:30AM - 5:30PM |
| Wed | 8:30AM - 5:30PM |
| Thu | 8:30AM - 5:30PM |
| Fri | 8:30AM - 5:30PM |
| Sat | CLOSED          |
| Sun | CLOSED          |



#### PARKING TYPE

MULTIPLE

#### PARKING ASSIGNMENT

NO

\* Every apartment home comes with a garage and driveway.



#### PETS ALLOWED

YES

PET POLICY TYPE CAT, DOG

#### MAX PETS

2



THE QUEEN

## **3 BEDROOM, 2.5 BATH SQ FT:** 1,508 SQ FT

## **APARTMENT FEATURES**

- Ice Maker in Refrigerator
- Air Conditioner
- Disposal
- ✓ Garage
- 🗸 Heat
- 🗸 Range

- Individual Climate
  Control
- ✓ Attached Garages
- ✓ Window Coverings
- Townhouse Style
  Floor Plans

\*Available in select units

Private Patio

- Washer & Dryer
  Connections
- 🗸 Dishwasher
- 🗸 Ceiling Fan
- ✓ Large Closets
- ✓ Wood Grain Plank Flooring

- Attached Garages
- ✓ Fenced-In Backyard
- 🗸 Dog Park
- ✓ Nature Trails
- Playground

- Pet Friendly
- ✓ Open Greenspace
- Additional Storage

**COMMUNITY FEATURES** 

自人

Sports Court

- RV & Boat Storage Area
- On-Site Management
- On-Site Maintenance
- Online Resident Portal