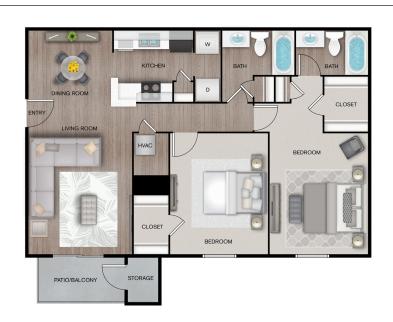

## LEASING OFFICE

3205 E OLIVE ROAD PENSACOLA, FL 32514

### HOURS

| Mon | 9:00AM - 6:00PM |
|-----|-----------------|
| Tue | 9:00AM - 6:00PM |
| Wed | 9:00AM - 6:00PM |
| Thu | 9:00AM - 6:00PM |
| Fri | 9:00AM - 6:00PM |
| Sat | CLOSED          |
| Sun | CLOSED          |



PARKING TYPE SURFACE LOT

PARKING ASSIGNMENT



PETS ALLOWED
YES

PET POLICY TYPE BIRD, CAT, DOG, FISH, REPTILE, OTHER

#### MAX PETS

2



WILLOW

## **2 BEDROOM, 2 BATH SQ FT:** 1,010 SQ FT

# **APARTMENT FEATURES**

- Air Conditioning
- ✓ Vaulted Ceilings\*
- ✓ Built-In Microwave
- ✓ Carpeting
- 🗸 Ceiling Fan
- Refrigerator
- 2-Inch Faux Wood Blinds

- Linen Closet
- Individual Climate
   Control
- Storage Closet on Patio Balcony
- ✓ Garbage Disposal
- Washer and Dryer
   Connections
- ✓ 9ft Ceilings

\*Available in select units

- ✓ Walk-In Closet
- Shaker Style
   Cabinetry
- Overhead Lighting
- Wood Inspired
   Flooring
- 🗸 Tile Backsplash
- Brushed Nickel Hardware

# **COMMUNITY FEATURES**

- ✓ Swimming Pool with Sun Deck
- Pet-Friendly Community
- Dog Park

- Fitness Center
- Open Greenspace
- ✓ Outdoor Grilling Area

自占

- New Online Resident Portal
- On-Site Maintenance
- On-Site Management