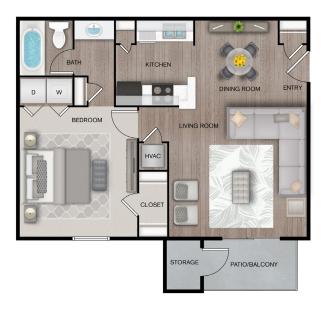

# **ELM**

1 BEDROOM, 1 BATH **SQ FT:** 700 SQ FT

#### **APARTMENT FEATURES**

- ✓ Air Conditioning
- ✓ Vaulted Ceilings\*
- Built-In Microwave
- ✓ Carpeting
- Ceiling Fan
- ✓ Refrigerator
- 2-Inch Faux Wood Blinds

- ✓ Linen Closet
- ✓ Individual Climate Control
- ✓ Storage Closet on Patio Balcony
- Garbage Disposal
- Washer and Dryer Connections
- 9ft Ceilings
  - \*Available in select units

- ✓ Walk-In Closet
- Shaker Style Cabinetry
- ✓ Overhead Lighting
- ✓ Wood Inspired Flooring
- ✓ Tile Backsplash
- Brushed Nickel Hardware