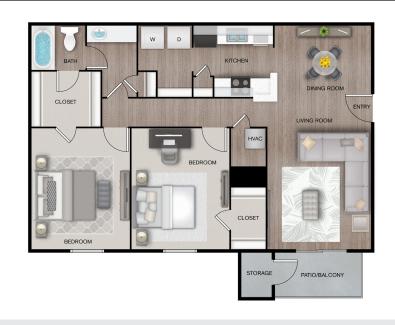

## LEASING OFFICE

3205 E OLIVE ROAD PENSACOLA, FL 32514

#### HOURS

| Mon | 9:00AM - 6:00PM |
|-----|-----------------|
| Tue | 9:00AM - 6:00PM |
| Wed | 9:00AM - 6:00PM |
| Thu | 9:00AM - 6:00PM |
| Fri | 9:00AM - 6:00PM |
| Sat | CLOSED          |
| Sun | CLOSED          |



PARKING TYPE SURFACE LOT

PARKING ASSIGNMENT



PETS ALLOWED
YES

PET POLICY TYPE BIRD, CAT, DOG, FISH, REPTILE, OTHER

#### MAX PETS

2



CYPRESS

### **2 BEDROOM, 1 BATH SQ FT:** 1,010 SQ FT

## **APARTMENT FEATURES**

- Air Conditioning
- ✓ Vaulted Ceilings\*
- Built-In Microwave
- ✓ Carpeting
- 🗸 Ceiling Fan
- Refrigerator
- 2-Inch Faux Wood Blinds

- Linen Closet
- Individual Climate
  Control
- Storage Closet on Patio Balcony
- ✓ Garbage Disposal
- Washer and Dryer
  Connections
- ✓ 9ft Ceilings

\*Available in select units

- ✓ Walk-In Closet
- Shaker Style
  Cabinetry
- Overhead Lighting
- Wood Inspired
  Flooring
- 🗸 Tile Backsplash
- Brushed Nickel Hardware

# **COMMUNITY FEATURES**

- Swimming Pool with Sun Deck
- Pet-Friendly Community
- Dog Park

- ✓ Fitness Center
- ✓ Open Greenspace
- Outdoor Grilling Area

自占

- ✓ New Online Resident Portal
- On-Site Maintenance
- On-Site Management