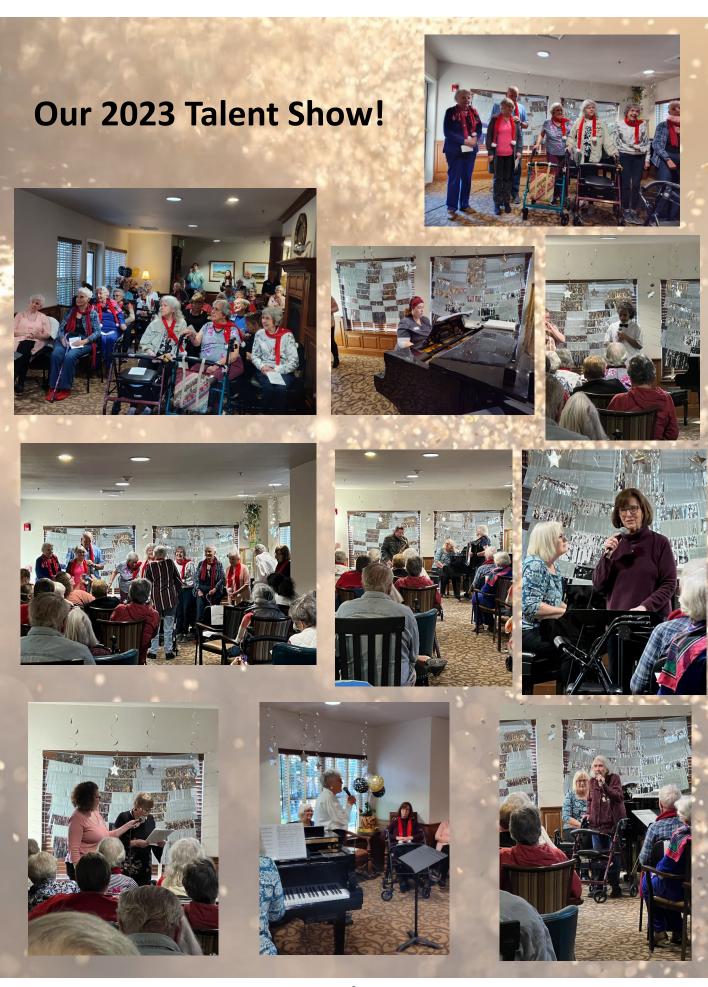

; Chocolate Day; Short Film Day

29: Pepper Pot Day

30: Bacon Day

### **Our Executive Director's Corner**

Dear residents, family members & friends, A Happy Holiday season to all of you!!!

We will be hosting our annual Resident Holiday Party on Wednesday, December 20th from 3:30 to 6:30 PM. Please come and join us in this holiday celebration. Reservations can be made by calling the reception desk at 541-899-6825. Reservation times will include one hour slots at 3:30, 4:30, and 5:30. The cost will be \$12 per guest.

Also, our Staff Holiday Party will be held on Friday, December 22nd from 6:00 to 8:00 PM. Dinner that day will move to 3:30 to 5:30 PM so that all staff will be able to celebrate. Thank you in advance for your understanding.

Happy Holidays, **Beondi, Executive Director** 



| DECEMBE                                                                                                                                                                   | DECEMBER 2023 Pioneer Village • North 5th St., Jacksonville, OR 97530 • 541-899-6825                                                                                                                                                                                                             |                                                                                                                               |