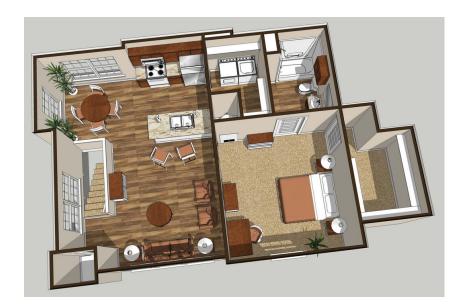

### LEASING OFFICE

2901 SOUTH 26TH PL ROGERS, AR 72758

#### HOURS

| Mon | 9:00AM - 6:00PM |
|-----|-----------------|
| Tue | 9:00AM - 6:00PM |
| Wed | 9:00AM - 6:00PM |
| Thu | 9:00AM - 6:00PM |
| Fri | 9:00AM - 6:00PM |
| Sat | CLOSED          |
| Sun | CLOSED          |



PARKING TYPE SURFACE, COVERED & GARAGES

PARKING ASSIGNMENT
 YES, COVERED & GARAGES
 \*Additional fees may apply



# PET POLICY

PETS ALLOWED ✓ YES

PET POLICY TYPE CAT, DOG, FISH

#### MAX PETS

2



## ONE BEDROOM LOFT

WITH GARAGE

**1 BEDROOM, 1 BATH SQ FT:** 893 SQ FT

## **APARTMENT FEATURES**

- Designer Cabinetry and Fixtures
- Air Conditioning
- ✓ Built-In Microwave
- ✓ Vaulted Ceilings\*
- ✓ 9ft Ceilings
- Carpeting
- Ceiling Fan

- Wood Inspired
  Flooring
- Garbage Disposal
- 🗸 Pantry
- Pendant Lights
- Refrigerator
- Walk-In Closet

\*Available in select units

- ✓ Large Closets
- Smart Thermostat\*
- Smart Locks\*
- ✓ Full-Size W/D\*
- Courtyard View\*
- Pool View\*
- ✓ Nature View\*

- 🗸 Garages
- 🗸 Dog Park
- Pet Friendly
- $\checkmark\,$  Swimming Pool with Sun Deck
- Indoor Fitness Center
- Gated Community
- Open Greenspace

- COMMUNITY FEATURES
  - Outdoor Grilling Area
  - Outdoor Lounge Space with Firepits
  - 🗸 Hammock Garden
  - Clubhouse
  - Conference/Meeting