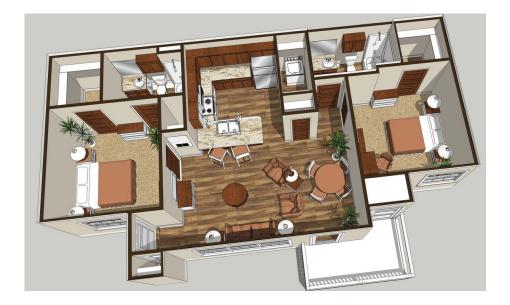

# THE PALISANT CROSSING



### LEASING OFFICE

2901 SOUTH 26TH PL ROGERS, AR 72758

#### HOURS

| Mon | 9:00AM - 6:00PM |
|-----|-----------------|
| Tue | 9:00AM - 6:00PM |
| Wed | 9:00AM - 6:00PM |
| Thu | 9:00AM - 6:00PM |
| Fri | 9:00AM - 6:00PM |
| Sat | CLOSED          |
| Sun | CLOSED          |



PARKING TYPE SURFACE, COVERED & GARAGES

PARKING ASSIGNMENT ✓ YES, COVERED & GARAGES

\*Additional fees may apply



PETS ALLOWED

PET POLICY TYPE CAT, DOG, FISH

#### MAX PETS

2



## TWO BEDROOM WITH BALCONY

2 BEDROOM, 2 BATH SQ FT: 949 SQ FT

## **APARTMENT FEATURES**

- Designer Cabinetry and Fixtures
- Air Conditioning
- ✓ Built-In Microwave
- ✓ Vaulted Ceilings\*
- ✓ 9ft Ceilings
- Carpeting
- Ceiling Fan

- Wood Inspired
  Flooring
- Garbage Disposal
- 🗸 Pantry
- Pendant Lights
- Refrigerator
- Walk-In Closet

\*Available in select units

- ✓ Large Closets
- Smart Thermostat\*
- Smart Locks\*
- ✓ Full-Size W/D\*
- Courtyard View\*
- Pool View\*
- Nature View\*

✓ Garages

- 🗸 Dog Park
- Pet Friendly
- Swimming Pool with Sun Deck
- Indoor Fitness Center
- Gated Community
- Open Greenspace

Outdoor Grilling Area

**COMMUNITY FEATURES** 

- Outdoor Lounge Space with Firepits
- Hammock Garden
- Clubhouse
- Conference/Meeting Room

自人

✓ Nature Trails

- ✓ Walkin