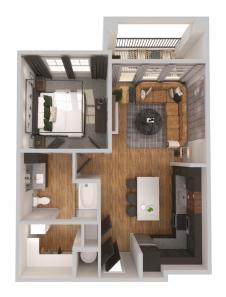

## **LEASING OFFICE**

2950 S. FITZROY PLACE SUITE 100 ROGERS, AR 72758

## **HOURS**

Mon 9:00AM - 6:00PM 9:00AM - 6:00PM Tue Wed 9:00AM - 6:00PM 9:00AM - 6:00PM Thu 9:00AM - 6:00PM Fri Sat 10:00AM - 4:00PM

**CLOSED** Sun



# **PARKING**

## **PARKING TYPE**

SURFACE LOT

## PARKING ASSIGNMENT

NO



# **PET POLICY**

#### **PETS ALLOWED**

✓ YES

## PET POLICY TYPE

CAT, DOG

### **MAX PETS**

2



# **MADISON**

1 BEDROOM, 1 BATH **SQ FT:** 747 SQ FT

## **APARTMENT FEATURES**

- 9ft 14ft Ceilings
- Ceiling Fans
- Designer Cabinetry
- Designer Tile Backsplash
- Disability Access
- Energy Efficient Windows

- ✓ Fire Place
- Garden Tub
- ✓ Granite Countertops
- ✓ High-Speed Internet
- Keyless Entry
- Kitchen Island
  - \*Available in select units

- Oversized Closets
- Pantry
- ✓ Patio / Balcony
- Stainless Steel **Appliances**
- USB Ports
- ✓ Washer / Dryer

## COMMUNITY FEATURES

- 24-Hour Health Club
- ✓ Bike Stations
- ✓ Bocce & Pickle Ball Courts
- ✓ Business Center
- ✓ Community Work Spaces
- ✓ Dog Park & Grooming

- ✓ Elevators
- ✓ Gated Community
- Java Bar
- ✓ Outdoor Grilling Stations
- ✓ Package Center
- Private Garages

- ✓ Private Poolside Cabanas
- Putting Green
- ✓ Re