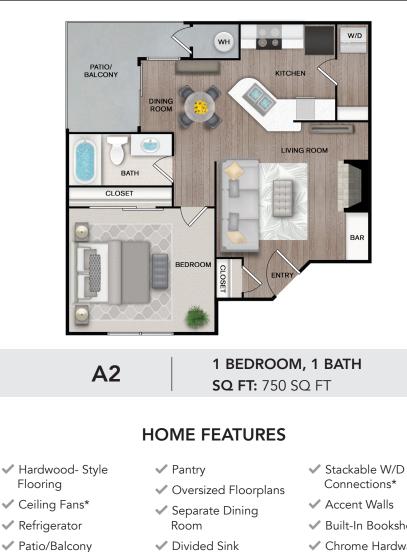

### MAX PETS

2

- Carpeting
- ✓ Upgraded Interiors Coming Soon
  - \*Available in select units
- Built-In Bookshelves
- ✓ Chrome Hardware