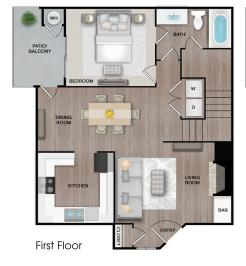

#### **MAX PETS**

2

Second Floor

**B2** 

2 BEDROOM, 2 BATH **SQ FT:** 1,142 SQ FT