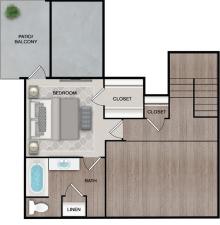

#### **MAX PETS**

2

Second Floor

**B2** 

2 BEDROOM, 2 BATH **SQ FT:** 1,142 SQ FT