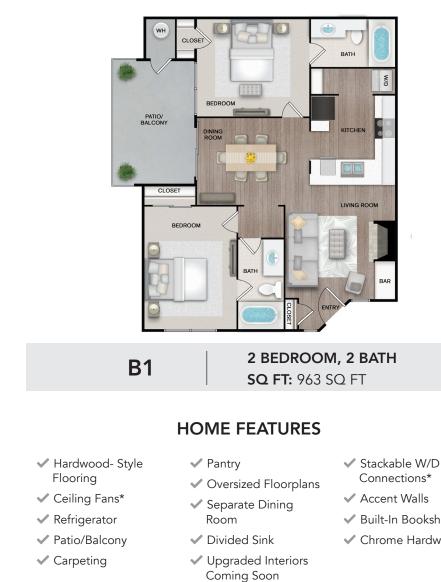

#### MAX PETS

2

\*Available in select units

- Built-In Bookshelves
- ✓ Chrome Hardware