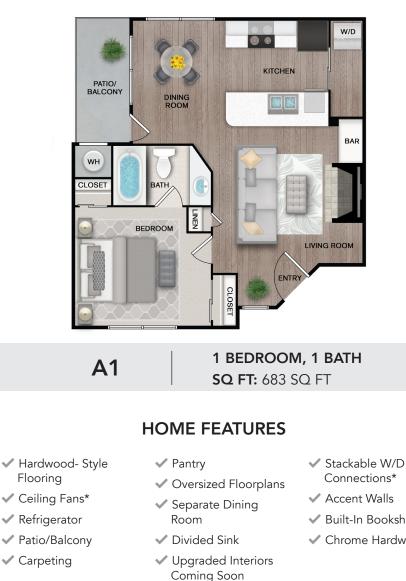

### MAX PETS

2

\*Available in select units

- Built-In Bookshelves
- ✓ Chrome Hardware