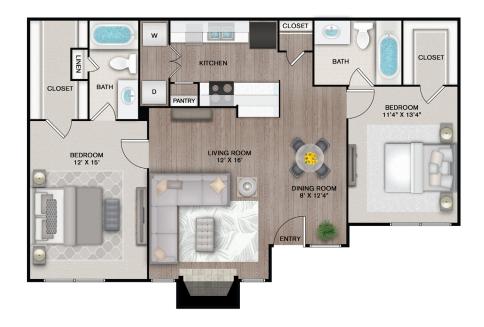

## **LEASING OFFICE**

929 SAINT PAUL DRIVE, RICHARDSON, TX 75080

#### **HOURS**

Mon 8:30AM - 5:30PM 8:30AM - 5:30PM Tue 8:30AM - 5:30PM Wed Thu 8:30AM - 5:30PM Fri 8:30AM - 5:30PM

CLOSED Sat **CLOSED** Sun



## **PARKING**

#### **PARKING TYPE**

**COVERED LOT** 

#### PARKING ASSIGNMENT

**AVAILABLE** 

1 covered parking space per apartment included in rent. Please call for parking information.



## **PETS ALLOWED**

✓ YES

#### PET POLICY TYPE

CAT, DOG

## **MAX PETS**

2



**B1** 

2 BEDROOM, 2 BATH **SQ FT:** 1,023 SQ FT

# **HOME FEATURES**

- ✓ Air Conditioning
- Ceiling Fan
- ✓ Fireplace
- ✓ Garbage Disposal

- ✓ Washer and Dryer Connections
- ✓ Walk-In Closets
- ✓ Double-Vanity Sinks

## **COMMUNITY FEATURES**

- Reserved Covered Parking
- ✓ Pet-Friendly Community
- ✓ On-Site Management

- ✓ On-Site Maintenance
- ✓ Online Resident Portal
- ✓ Playground





<sup>\*</sup>Available in select units