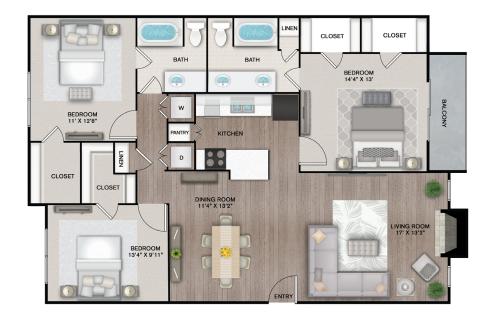

## **LEASING OFFICE**

929 SAINT PAUL DRIVE, RICHARDSON, TX 75080

#### **HOURS**

Mon 8:30AM - 5:30PM 8:30AM - 5:30PM Tue Wed 8:30AM - 5:30PM Thu 8:30AM - 5:30PM 8:30AM - 5:30PM Fri

CLOSED Sat **CLOSED** Sun



## **PARKING**

#### **PARKING TYPE**

**COVERED LOT** 

#### PARKING ASSIGNMENT

**AVAILABLE** 

1 covered parking space per apartment included in rent. Please call for parking information.



## **PETS ALLOWED**

✓ YES

#### PET POLICY TYPE

CAT, DOG

## **MAX PETS**

2



**C1** 

3 BEDROOM, 2 BATH **SQ FT:** 1,343 SQ FT

# **HOME FEATURES**

- ✓ Air Conditioning
- Ceiling Fan
- ✓ Fireplace
- ✓ Garbage Disposal

- ✓ Washer and Dryer Connections
- ✓ Walk-In Closets
- ✓ Double-Vanity Sinks

## **COMMUNITY FEATURES**

- Reserved Covered Parking
- ✓ Pet-Friendly Community
- ✓ On-Site Management

- ✓ On-Site Maintenance
- ✓ Online Resident Portal
- ✓ Playground





<sup>\*</sup>Available in select units