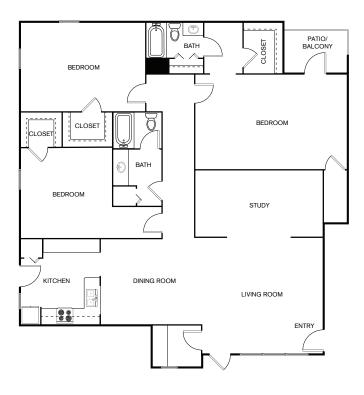

### **LEASING OFFICE**

3105 EDENBORN AVENUE METAIRIE, LA 70002

### **HOURS**

Mon By Appointment Only By Appointment Only Tue Wed By Appointment Only Thu By Appointment Only Fri By Appointment Only

CLOSED Sat CLOSED Sun



# **PARKING**

#### PARKING TYPE

SURFACE

### PARKING ASSIGNMENT

NO



### **PETS ALLOWED**

✓ YES

### PET POLICY TYPE

CAT, DOG

## **MAX PETS**

2



3 BEDROOM, 2 BATH **C1 SQ FT:** 1,676 SQ FT

## **HOME FEATURES**

- ✓ Carpeting
- Ceiling Fan
- ✓ Garbage Disposal
- ✓ Large Closets
- ✓ Pantry
- ✓ Refrigerator
- \*Available in select units

## **COMMUNITY FEATURES**

- ✓ Beautiful Renovations Underway
- ✓ New Online Resident Portal
- ✓ Pet Friendly
- ✓ Laundry Center

- ✓ On-Site Management
- ✓ On-Site Maintenance