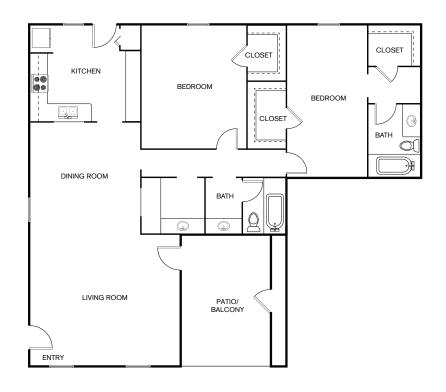

## **LEASING OFFICE**

3105 EDENBORN AVENUE METAIRIE, LA 70002

### **HOURS**

Mon By Appointment Only By Appointment Only Tue Wed By Appointment Only Thu By Appointment Only Fri By Appointment Only

CLOSED Sat CLOSED Sun



# **PARKING**

#### PARKING TYPE

SURFACE

#### PARKING ASSIGNMENT

NO



### **PETS ALLOWED**

✓ YES

#### PET POLICY TYPE

CAT, DOG

### **MAX PETS**

2



2 BEDROOM, 2 BATH **B3 SQ FT:** 1,186 SQ FT

### **HOME FEATURES**

- ✓ Carpeting
- Ceiling Fan
- ✓ Garbage Disposal
- ✓ Large Closets
- ✓ Pantry
- ✓ Refrigerator
- \*Available in select units

## **COMMUNITY FEATURES**

- ✓ Beautiful Renovations Underway
- ✓ New Online Resident Portal
- ✓ Pet Friendly
- ✓ Laundry Center

- ✓ On-Site Management
- ✓ On-Site Maintenance