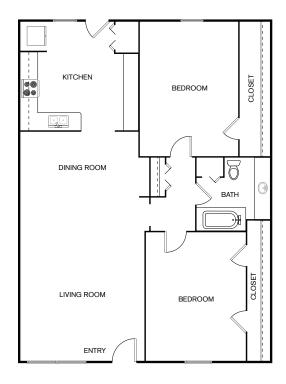

# **LEASING OFFICE**

3105 EDENBORN AVENUE METAIRIE, LA 70002

### **HOURS**

Mon By Appointment Only By Appointment Only Tue Wed By Appointment Only Thu By Appointment Only Fri By Appointment Only

CLOSED Sat CLOSED Sun



# **PARKING**

#### PARKING TYPE

SURFACE

# PARKING ASSIGNMENT

NO



### **PETS ALLOWED**

✓ YES

### PET POLICY TYPE

CAT, DOG

#### **MAX PETS**

2



2 BEDROOM, 1 BATH **B1 SQ FT:** 910 SQ FT

# **HOME FEATURES**

- ✓ Carpeting
- Ceiling Fan
- ✓ Garbage Disposal
- ✓ Large Closets
- ✓ Pantry
- ✓ Refrigerator

# **COMMUNITY FEATURES**

- ✓ Beautiful Renovations Underway
- ✓ New Online Resident Portal
- ✓ Pet Friendly
- ✓ Laundry Center

- ✓ On-Site Management
- ✓ On-Site Maintenance





<sup>\*</sup>Available in select units