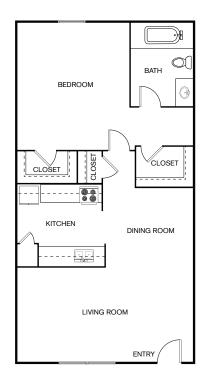

## **LEASING OFFICE**

3105 EDENBORN AVENUE METAIRIE, LA 70002

### **HOURS**

Mon By Appointment Only By Appointment Only Tue Wed By Appointment Only Thu By Appointment Only Fri By Appointment Only

CLOSED Sat CLOSED Sun



# **PARKING**

## PARKING TYPE

SURFACE

## PARKING ASSIGNMENT

NO



### **PETS ALLOWED**

✓ YES

#### PET POLICY TYPE

CAT, DOG

#### **MAX PETS**

2



1 BEDROOM, 1 BATH **A1 SQ FT:** 702 SQ FT

### **HOME FEATURES**

- ✓ Carpeting
- Ceiling Fan
- ✓ Garbage Disposal
- ✓ Large Closets
- ✓ Pantry
- ✓ Refrigerator

# **COMMUNITY FEATURES**

- ✓ Beautiful Renovations Underway
- ✓ New Online Resident Portal
- ✓ Pet Friendly
- ✓ Laundry Center

- ✓ On-Site Management
- ✓ On-Site Maintenance





<sup>\*</sup>Available in select units