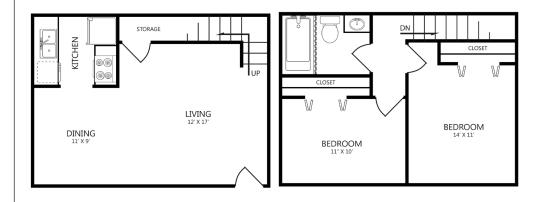

## **LEASING OFFICE**

4611 SAMUELL BOULEVARD DALLAS, TX 75228

#### **HOURS**

Mon 8:30AM - 5:30PM Tue 8:30AM - 5:30PM Wed 8:30AM - 5:30PM Thu 8:30AM - 5:30PM Fri 8:30AM - 5:30PM

Sat **CLOSED CLOSED** Sun



# **PARKING**

#### **PARKING TYPE**

SURFACE LOT

#### PARKING ASSIGNMENT

NO



# **PET POLICY**

#### **PETS ALLOWED**

✓ YES

### PET POLICY TYPE

CAT, DOG, FISH

#### **MAX PETS**

2



B1 TH

2 BEDROOM, 1 BATH **SQ FT:** 820 SQ FT

## **APARTMENT FEATURES**

- Dishwasher
- Disposal
- ✓ Patio/Balcony
- ✓ Window Coverings
- Carpeting
- ✓ Garbage Disposal
- ✓ Pantry
- ✓ Refrigerator
- ✓ Upgraded Interiors\*
- ✓ Walk-In Closets
- ✓ Townhouse Style Floor Plans
- ✓ Glass Enclosed Shower

### **COMMUNITY FEATURES**

- Gated Community
- ✓ Laundry Care Center
- ✓ New Online Resident Portal
- ✓ On-Site Maintenance
- ✓ On-Site Management





<sup>\*</sup>Available in select units