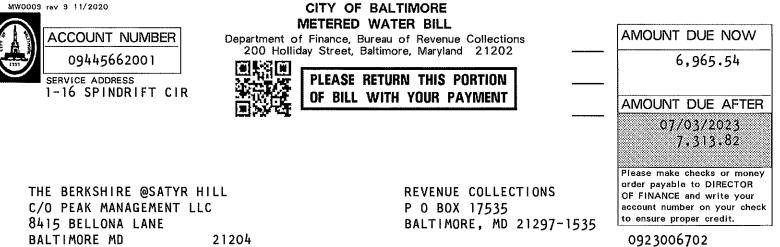

## CITY OF BALTIMORE METERED WATER BILL Department of Finance, Bureau of Revenue Collections 200 Holliday Street, Baltimore, Maryland 21202

TIN: 52-6000769

| il,            | /62          |  |  |  |  |  |  |  |
|----------------|--------------|--|--|--|--|--|--|--|
| AMOUNT DU      | JE NOW       |  |  |  |  |  |  |  |
| 6,965.54       |              |  |  |  |  |  |  |  |
| AMOUNT DU      | E AFTER      |  |  |  |  |  |  |  |
| 07/03/<br>7,31 | 2023<br>3.82 |  |  |  |  |  |  |  |

THE BERKSHIRE @SATYR HILL C/O PEAK MANAGEMENT LLC 8415 BELLONA LANE BALTIMORE MD 21204

. 1

| PROPERTY |            |
|----------|------------|
| IDENT.   | 0923006702 |

WATED CONCLIMPTION

| READING DATE READ                                                                                                                                      | RESENT<br>DING DATE                                                       | NUMBER<br>OF DAYS                                                           | TOTAL<br>(100 CUBIC F                                        | EET)            | AVG. DAILY CONS.<br>(CUBIC FEET)<br>3,272 |                          | TOTAL<br>(THOU.GALS.)          | AVG. DAILY CONS.<br>(GALLONS)                |
|--------------------------------------------------------------------------------------------------------------------------------------------------------|---------------------------------------------------------------------------|-----------------------------------------------------------------------------|--------------------------------------------------------------|-----------------|-------------------------------------------|--------------------------|--------------------------------|----------------------------------------------|
| 02/24/2023 05/                                                                                                                                         | /26/2023                                                                  | 91                                                                          | 2,97                                                         | 8               |                                           |                          | 2,228                          | 24,479                                       |
| TYPE OF BILL                                                                                                                                           | -                                                                         | PREVIOUS READING                                                            | PRESENT READING                                              | CON             |                                           | DAYS                     | RATE                           | AMOUNT CHARGED                               |
| Actual Regular Bill<br>Water Charges:<br>Total Water Consumpt<br>Emergency Service:<br>Billing Inquiries:<br>Payment Inquiries:<br>Internet Inquiries: | Dial #1<br>Dial #2<br>ion Bille<br>(410) 396-<br>(410) 396-<br>(410) 396- | 0<br>77259<br>(consumptio<br>ed:<br>5352 (24 hr<br>5398 (8:30<br>3988 (8:30 | 0<br>80237<br>n x rate)<br>s.)<br>AM - 4:30 P<br>AM - 4:30 P | Amo<br>M)<br>M) | 2,978<br>2,978<br>unt Due                 | Amount                   | 2.339<br>Due Now:<br>/03/2023: | 6,965.54<br>6,965.54<br>6,965.54<br>7,313.82 |
| DPW's most                                                                                                                                             | recent Water<br>Ple                                                       | Quality Report<br>ase call 410-39                                           | is available on<br>16-5352 to hav                            | line at         | publicwor<br>sport maile                  | ks.baltimor<br>d to you. | ecitγ.gov∕wateri               | report.                                      |