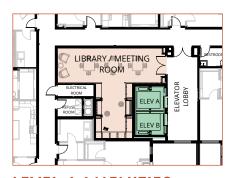

**LEVEL 4 AMENITIES** 

- Garden room/lounge
- Creative art studio
- Member storage
- Food delivery and package room
- Guest suites on 2nd and 3rd floor
- Library/meeting room
- Outdoor patio with grill stations and community firepits