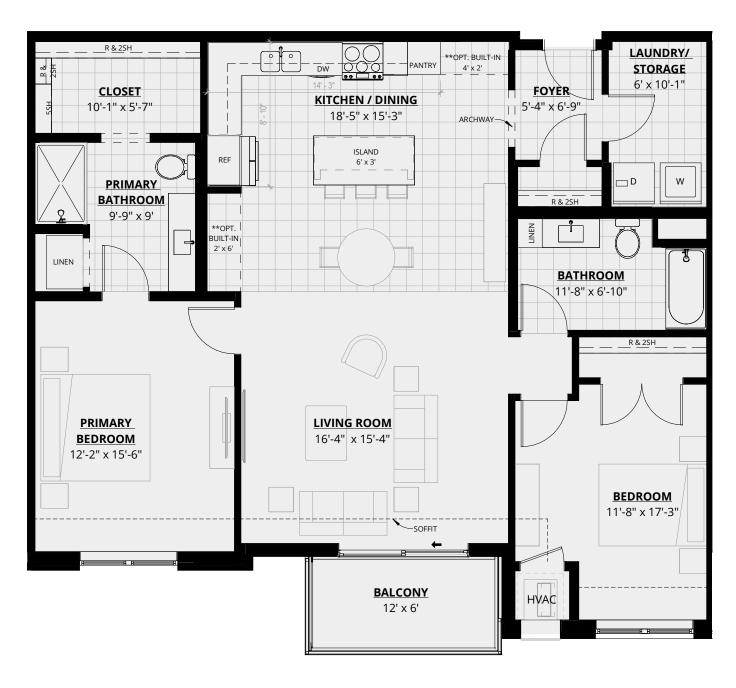

#### **VENTURE I**

1,405 SQ.FT.

2BR/2BA+DEN

 $\hat{N}$ 

 $<sup>{}^{\</sup>star}\mbox{In a continuous effort to improve our product and due to construction, actual$ dimensions vary. Estoria Cooperatives reserves the right to change specifications and dimensions. The depicted information is not warranted or guaranteed.