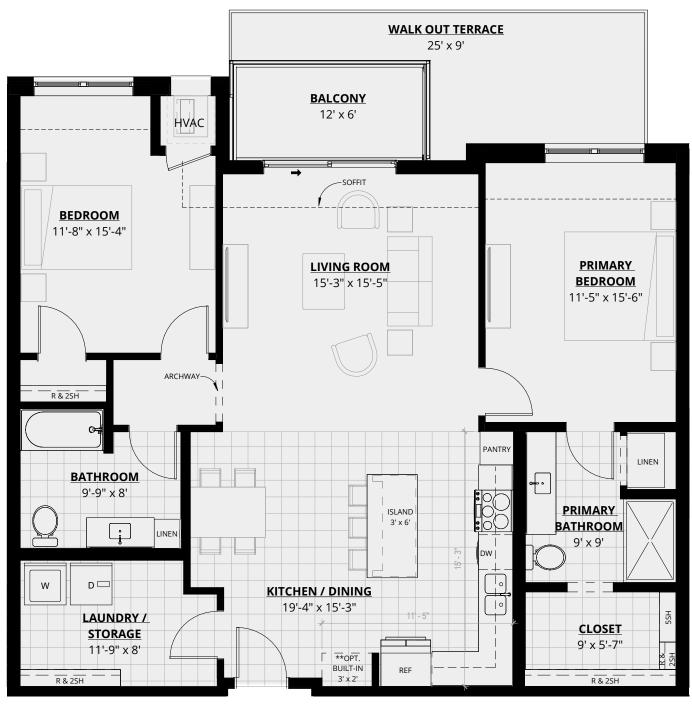

#### **VENTURE I**

1,405 SQ.FT.

2BR/2BA+DEN

 $\hat{N}$ 

 $<sup>{}^{\</sup>star}\mbox{In a continuous effort to improve our product and due to construction, actual$ dimensions vary. Estoria Cooperatives reserves the right to change specifications and dimensions. The depicted information is not warranted or guaranteed.