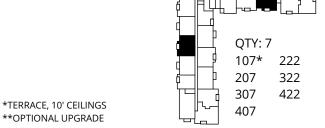

#### **VENTURE I+**

1,425 SQ.FT.

2BR/2BA+DEN

'n

<sup>\*</sup>WALK OUT TERRACE, 10' CEILINGS
\*\*OPTIONAL UPGRADE

QTY: 4
102\*
202
302
402