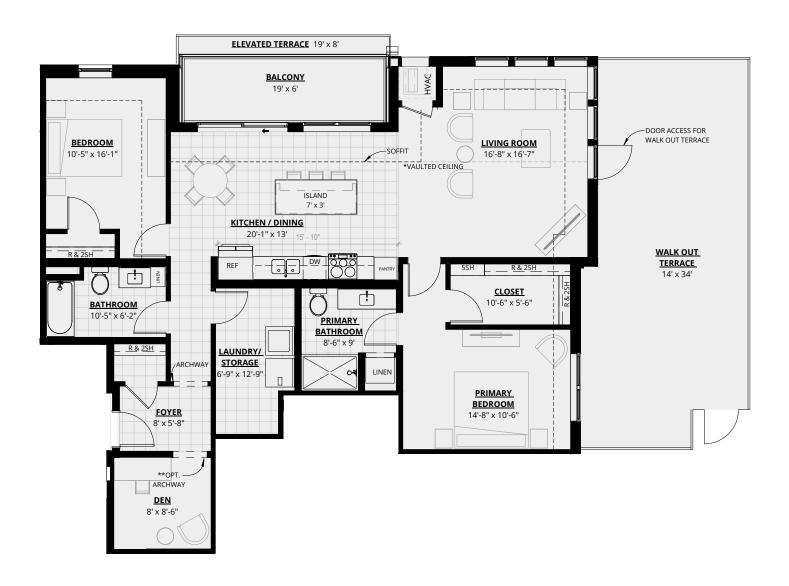

#### **VENTURE VI**

1,575 SQ.FT.

<sup>\*</sup>ELEVATED TERRACE, 10' CEILINGS

<sup>\*</sup>In a continuous effort to improve our product and due to construction, actual dimensions vary. Estoria Cooperatives reserves the right to change specifications and dimensions. The depicted information is not warranted or guaranteed.