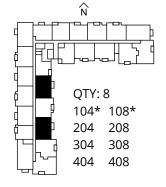

#### **VENTURE VI**

1,575 SQ.FT.

<sup>\*</sup>ELEVATED TERRACE, 10' CEILINGS

<sup>\*</sup>In a continuous effort to improve our product and due to construction, actual dimensions vary. Estoria Cooperatives reserves the right to change specifications and dimensions. The depicted information is not warranted or guaranteed.