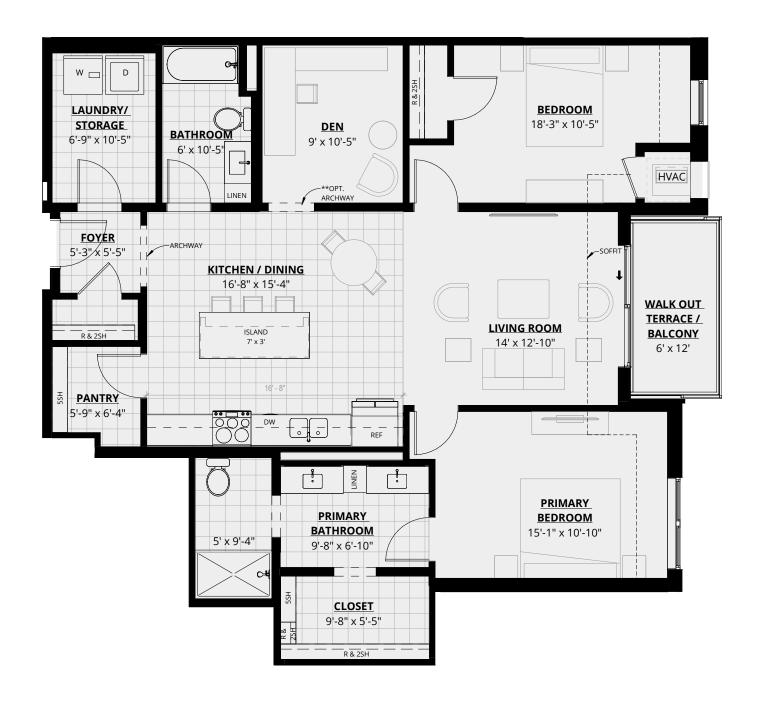

#### **VENTURE I**

1,405 SQ.FT.

2BR/2BA+DEN

 $\hat{N}$ 

 $<sup>{}^{\</sup>star}\mbox{In a continuous effort to improve our product and due to construction, actual$ dimensions vary. Estoria Cooperatives reserves the right to change specifications and dimensions. The depicted information is not warranted or guaranteed.

<sup>\*10&#</sup>x27; CEILINGS