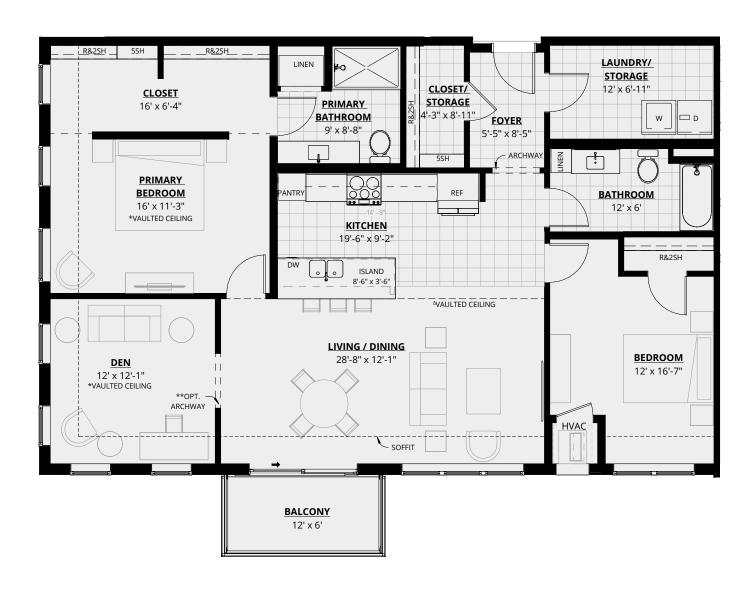

#### **VENTURE VI**

1,575 SQ.FT.

<sup>\*</sup>ELEVATED TERRACE, 10' CEILINGS

<sup>\*</sup>In a continuous effort to improve our product and due to construction, actual dimensions vary. Estoria Cooperatives reserves the right to change specifications and dimensions. The depicted information is not warranted or guaranteed.