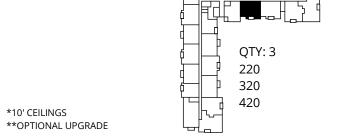

#### **VENTURE I**

1,405 SQ.FT.

2BR/2BA+DEN

 $\hat{N}$ 

 $<sup>{}^{\</sup>star}\mbox{In a continuous effort to improve our product and due to construction, actual$ dimensions vary. Estoria Cooperatives reserves the right to change specifications and dimensions. The depicted information is not warranted or guaranteed.

<sup>\*10&#</sup>x27; CEILINGS