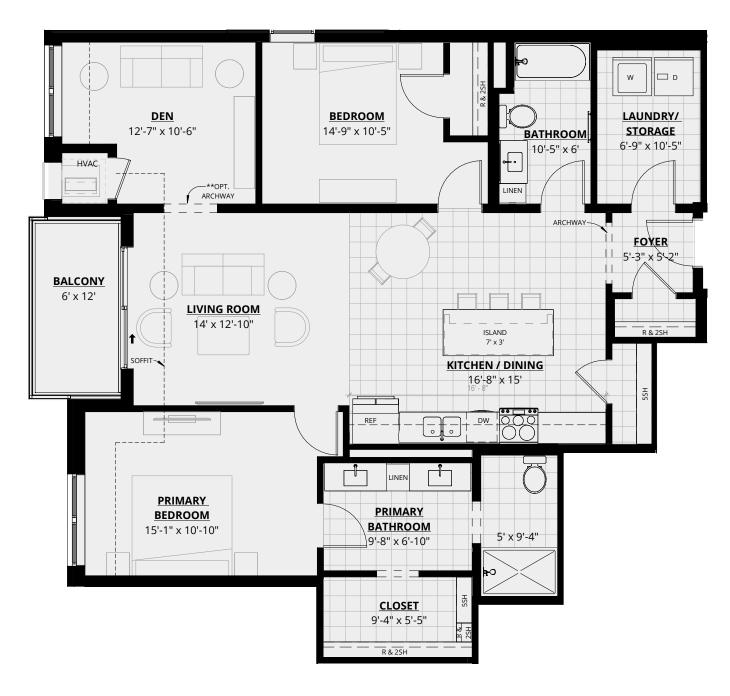

#### **VENTURE I+**

1,425 SQ.FT.

2BR/2BA+DEN

'n

<sup>\*</sup>WALK OUT TERRACE, 10' CEILINGS
\*\*OPTIONAL UPGRADE

QTY: 4
102\*
202
302
402