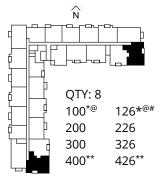

#### **VENTURE VI**

1,575 SQ.FT.

<sup>\*</sup>ELEVATED TERRACE, 10' CEILINGS

<sup>\*</sup>In a continuous effort to improve our product and due to construction, actual dimensions vary. Estoria Cooperatives reserves the right to change specifications and dimensions. The depicted information is not warranted or guaranteed.