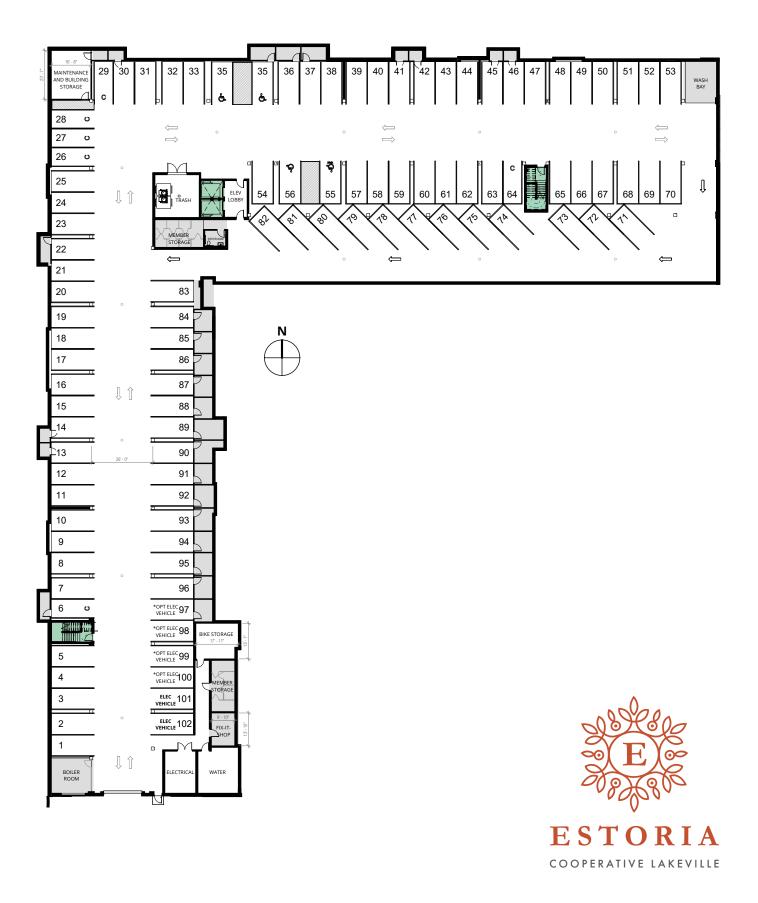

ctual dimensions vary. Estoria Cooperatives reserves the right to change specifications and dimensions. The depicted information is not warranted or guaranteed.

<sup>△</sup> VAULTED CEILINGS

<sup>\*\*</sup>OPTIONAL UPGRADE





#### **VENTURE VII**

1,675 SQ.FT.







## **JOURNEY**

1,765 SQ.FT.







3BR+DEN
COMMON AREAS/AMENITIES
ELEVATORS/STAIRS

2BR

2BR+DEN



COMMON AREAS/AMENITIES

**ELEVATORS/STAIRS** 

2BR+DEN

3BR+DEN

\*In a continuous effort to improve our product and due to construction, actual dimensions vary. Estoria Cooperatives reserves the right to change specifications and dimensions. The depicted information is not warranted or guaranteed.



COMMON AREAS/AMENITIES

ELEVATORS/STAIRS

2BR+DEN

3BR+DEN



COMMON AREAS/AMENITIES

ELEVATORS/STAIRS

2BR+DEN

3BR+DEN





#### **LOWER LEVEL**

**KEY** 

**COMMON AREAS/AMENITIES** 









- Grand lobby with fireside lounge, and coffee bar
- Great room with serving kitchen
- Pet spa
- Fitness, wellness, and yoga studio
- Sound room
- Pub room with bar/lounge, golf simulator

- Garden room/lounge
- Creative art studio
- Member storage
- Food delivery and package room
- Guest suites on 2nd and 3rd floor
- Library/meeting room
- Outdoor patio with grill stations and community firepits



**LEVEL 4 AMENITIES** 







#### FIND YOUR PLACE.

With its convenient location and dynamic setting, Lakeville is the perfect place to build relationships and experience a life-enriching community. **Welcome home to Estoria Cooperative Lakeville.**