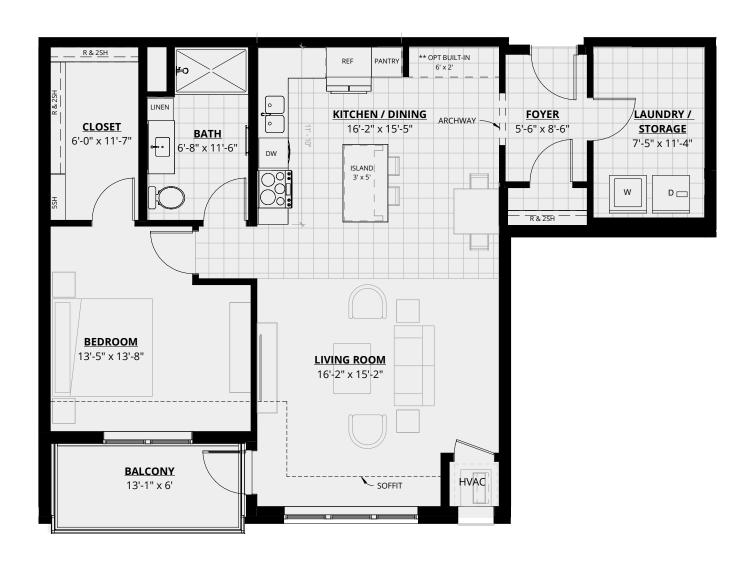

#### **ODYSSEY I**<sup>a</sup>

970 SQ.FT.

1BR/1BA

<sup>\*</sup>TERRACE, 10' CEILINGS

a ANSI TYPE 'A' UNIT

\*\*OPTIONAL UPGRADE

<sup>\*</sup>In a continuous effort to improve our product and due to construction, actual dimensions vary. Estoria Cooperatives reserves the right to change specifications and dimensions. The depicted information is not warranted or guaranteed.