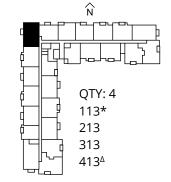

#### **VENTURE VI**

1,575 SQ.FT.

<sup>\*</sup>ELEVATED TERRACE, 10' CEILINGS

<sup>\*</sup>In a continuous effort to improve our product and due to construction, actual dimensions vary. Estoria Cooperatives reserves the right to change specifications and dimensions. The depicted information is not warranted or guaranteed.