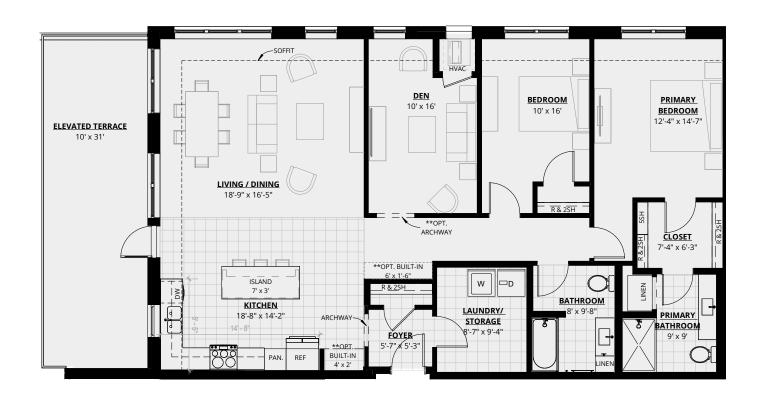

#### **VENTURE VI**

1,575 SQ.FT.

<sup>\*</sup>ELEVATED TERRACE, 10' CEILINGS

<sup>\*</sup>In a continuous effort to improve our product and due to construction, actual dimensions vary. Estoria Cooperatives reserves the right to change specifications and dimensions. The depicted information is not warranted or guaranteed.

<sup>△</sup> VAULTED CEILINGS

<sup>\*\*</sup>OPTIONAL UPGRADE