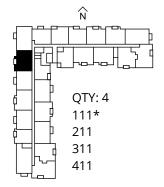

#### **VENTURE I+**

1,425 SQ.FT.

2BR/2BA+DEN

'n

<sup>\*</sup>WALK OUT TERRACE, 10' CEILINGS
\*\*OPTIONAL UPGRADE

QTY: 4
102\*
202
302
402