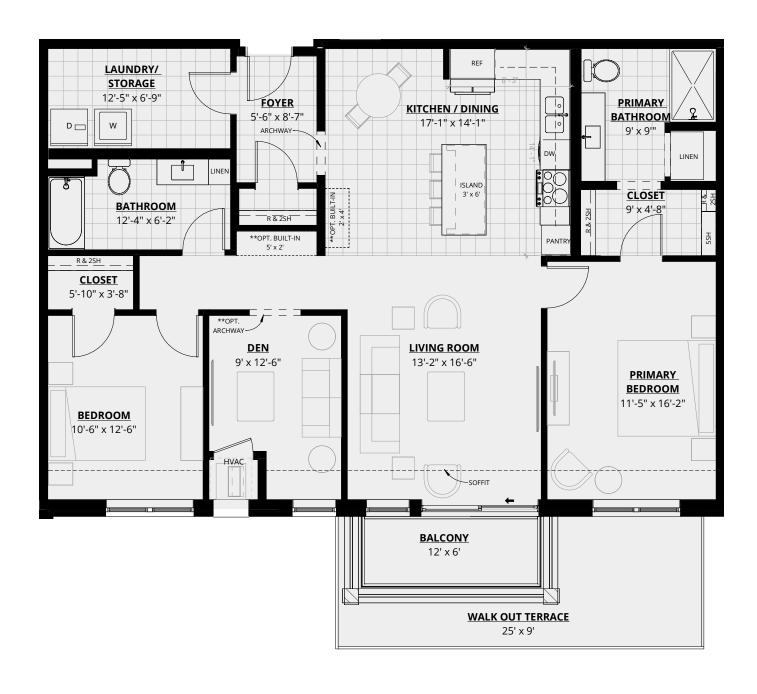

sup>star}\mbox{In a continuous effort to improve our product and due to construction, actual$ dimensions vary. Estoria Cooperatives reserves the right to change specifications and dimensions. The depicted information is not warranted or guaranteed.

<sup>\*10&#</sup>x27; CEILINGS





#### **VENTURE I+**

1,425 SQ.FT.

2BR/2BA+DEN

'n

<sup>\*</sup>WALK OUT TERRACE, 10' CEILINGS
\*\*OPTIONAL UPGRADE

QTY: 4
102\*
202
302
402





#### **VENTURE II**<sup>a</sup>

1,405 SQ.FT.



<sup>&</sup>lt;sup>a</sup> ANSI TYPE 'A' UNIT \*\*OPTIONAL UPGRADE

<sup>\*</sup>In a continuous effort to improve our product and due to construction, actual dimensions vary. Estoria Cooperatives reserves the right to change specifications and dimensions. The depicted information is not warranted or guaranteed.





#### **VENTURE III**

1,470 SQ.FT.



<sup>\*</sup>In a continuous effort to improve our product and due to construction, actual dimensions vary. Estoria Cooperatives reserves the right to change specifications and dimensions. The depicted information is not warranted or guaranteed.





#### **VENTURE IV**

1,500 SQ.FT.





<sup>\*</sup>In a continuous effort to improve our product and due to construction, actual dimensions vary. Estoria Cooperatives reserves the right to change specifications and dimensions. The depicted information is not warranted or guaranteed.





#### **VENTURE V**

1,575 SQ.FT.



<sup>\*</sup>In a continuous effort to improve our product and due to construction, actual dimensions vary. Estoria Cooperatives reserves the right to change specifications and dimens