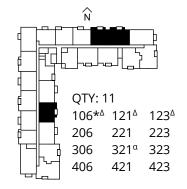

#### **EPOCH VII**

1,385 SQ.FT.

2BR/2BA

 $\hat{N}$ 

 $<sup>{}^{\</sup>star}\mbox{In a continuous effort to improve our product and due to construction, actual$ dimensions vary. Estoria Cooperatives reserves the right to change specifications and dimensions. The depicted information is not warranted or guaranteed.