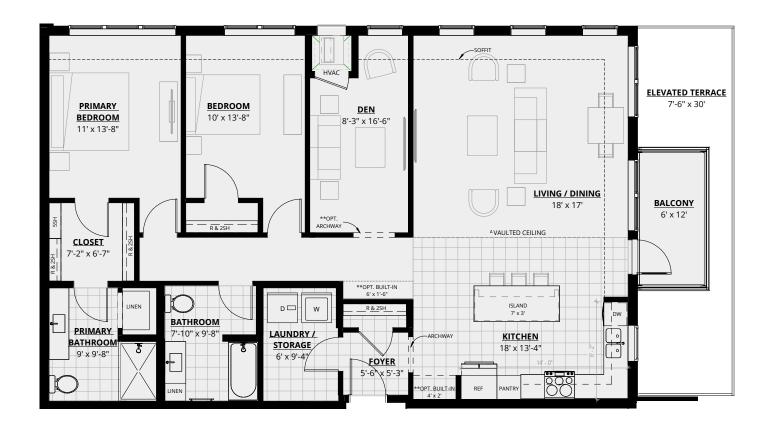

## **JOURNEY**

1,765 SQ.FT.

3BR+DEN
COMMON AREAS/AMENITIES
ELEVATORS/STAIRS

2BR

2BR+DEN

COMMON AREAS/AMENITIES

**ELEVATORS/STAIRS** 

2BR+DEN

3BR+DEN

\*In a continuous effort to improve our product and due to construction, actual dimensions vary. Estoria Cooperatives reserves the right to change specifications and dimensions. The depicted information is not warranted or guaranteed.