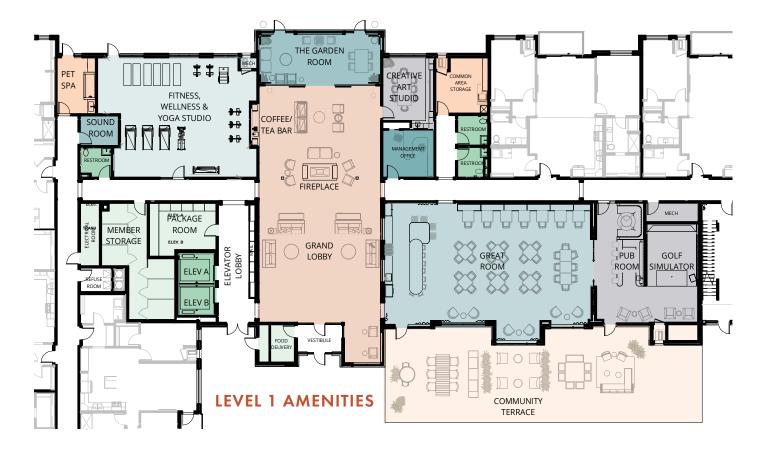

#### **LOWER LEVEL**

**KEY** 

**COMMON AREAS/AMENITIES** 

- Grand lobby with fireside lounge, and coffee bar
- Great room with serving kitchen
- Pet spa
- Fitness, wellness, and yoga studio
- Sound room
- Pub room with bar/lounge, golf simulator

- Garden room/lounge
- Creative art studio
- Member storage
- Food delivery and package room
- Guest suites on 2nd and 3rd floor
- Library/meeting room
- Outdoor patio with grill stations and community firepits

**LEVEL 4 AMENITIES** 