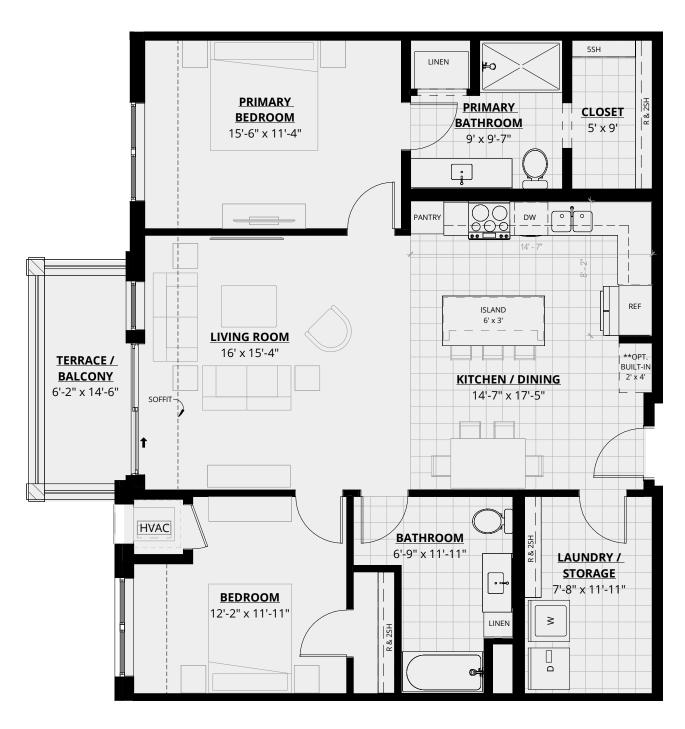

ntinuous effort to improve our product and due to construction, actual dimensions vary. Estoria Cooperatives reserves the right to change specifications and dimensions. The depicted information is not warranted or guaranteed.





#### **ODYSSEY II**<sup>a</sup>

1,085 SQ.FT.

1BR/1BA



Ń

 $<sup>{}^{\</sup>star}\mbox{In a continuous effort to improve our product and due to construction, actual$ dimensions vary. Estoria Cooperatives reserves the right to change specifications and dimensions. The depicted information is not warranted or guaranteed.





#### **ESSENCE**

1,205 SQ.FT.

1BR/1BA+DEN









#### **EXPEDITION**

1,215 SQ.FT.

2BR/1BA









#### **EPOCH I**

1,225 SQ.FT.







#### **EPOCH II**

1,265 SQ.FT.







## **EPOCH III**

1,280 SQ.FT.

2BR/2BA



 $\hat{N}$ 





#### **EPOCH IV**<sup>a</sup>

1,285 SQ.FT.





<sup>\*</sup>In a continuous effort to improve our product and due to construction, actual dimensions vary. Estoria Cooperatives reserves the right to change specifications and dimensions. The depicted information is not warranted or guaranteed.





#### **EPOCH V**

1,340 SQ.FT.



α ANSI TYPE 'A' UNIT



<sup>\*</sup>In a continuous effort to improve our product and due to construction, actual dimensions vary. Estoria Cooperatives reserves the right to change specifications and dimensions. The depicted information is not warranted or guaranteed.

<sup>\*\*</sup>OPTIONAL UPGRADE





#### **EPOCH VI**

1,385 SQ.FT.

 ${}^{\star}\mbox{In a continuous effort to improve our product and due to construction, actual$ 

and dimensions. The depi