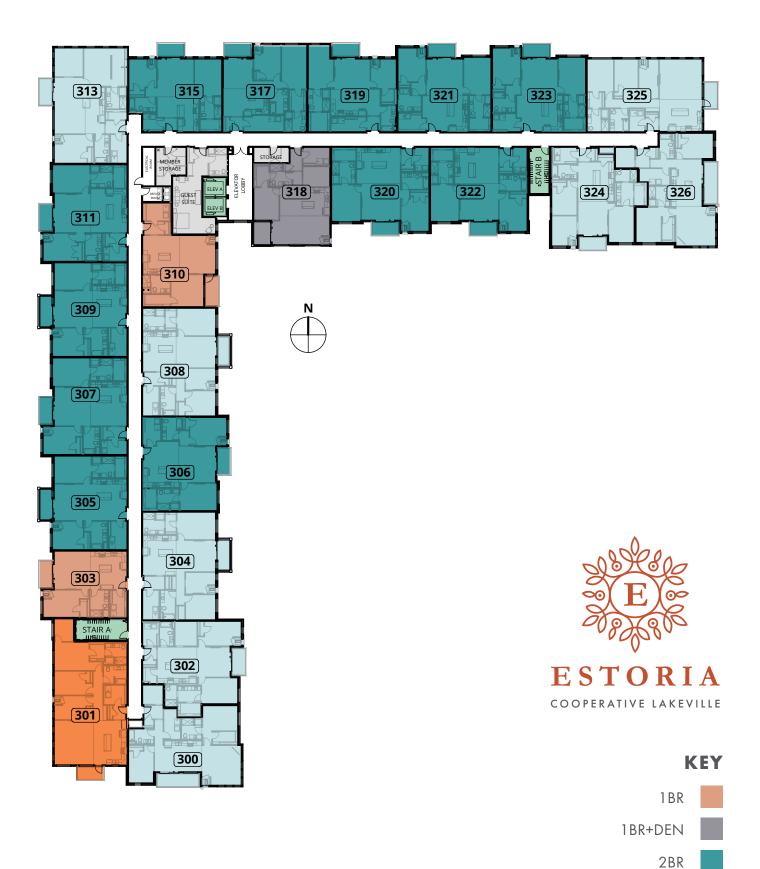

>\*</sup>ELEVATED TERRACE, 10' CEILINGS

<sup>\*</sup>In a continuous effort to improve our product and due to construction, actual dimensions vary. Estoria Cooperatives reserves the right to change specifications and dimensions. The depicted information is not warranted or guaranteed.

<sup>△</sup> VAULTED CEILINGS

<sup>\*\*</sup>OPTIONAL UPGRADE





#### **VENTURE VII**

1,675 SQ.FT.







## **JOURNEY**

1,765 SQ.FT.







3BR+DEN
COMMON AREAS/AMENITIES
ELEVATORS/STAIRS

2BR

2BR+DEN



COMMON AREAS/AMENITIES

**ELEVATORS/STAIRS** 

2BR+DEN

3BR+DEN

\*In a continuous effort to improve our product and due to construction, actual dimensions vary. Estoria Cooperatives reserves the right to change specifications and dimensions. The depicted information is not warranted or guaranteed.



COMMON AREAS/AMENITIES

ELEVATORS/STAIRS

2BR+DEN

3BR+DEN



COMMON AREAS/AMENITIES

ELEVATORS/STAIRS

2BR+DEN

3BR+DEN





#### **LOWER LEVEL**

**KEY** 

**COMMON AREAS/AMENITIES** 









- Grand lobby with fireside lounge, and coffee bar
- Great room with serving kitchen
- Pet spa
- Fitness, wellness, and yoga studio
- Sound room
- Pub room with bar/lounge, golf simulator

- Garden room/lounge
- Creative art studio
- Member storage
- Food delivery and package room
- Guest suites on 2nd and 3rd floor
- Library/meeting room
- Outdoor patio with grill stations and community firepits



**LEVEL 4 AMENITIES** 







#### FIND YOUR PLACE.

With its convenient location and dynamic setting, Lakeville is the perfect place to build relationships and experience a life-enriching community.