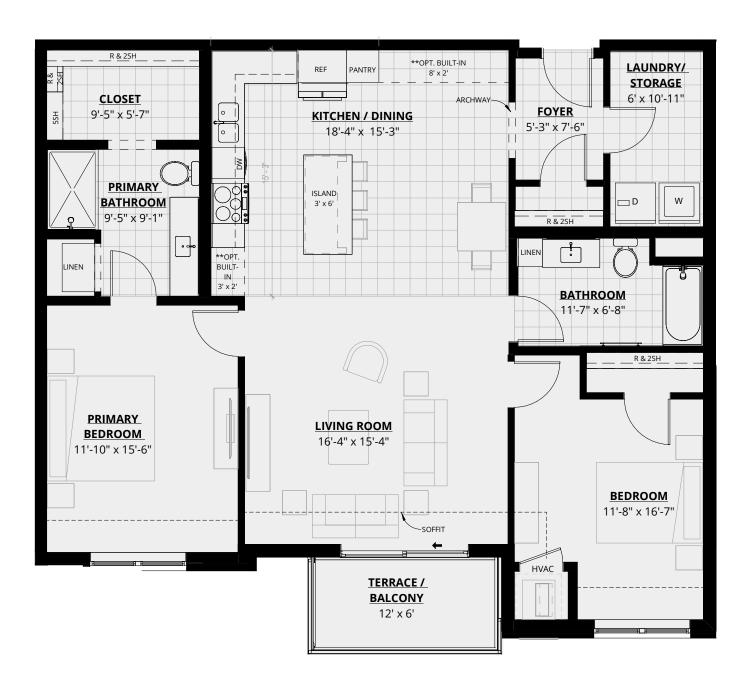

#### **VENTURE I+**

1,425 SQ.FT.

2BR/2BA+DEN

'n

<sup>\*</sup>WALK OUT TERRACE, 10' CEILINGS
\*\*OPTIONAL UPGRADE

QTY: 4
102\*
202
302
402