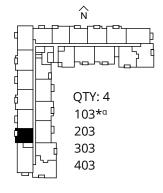

#### **ODYSSEY I**<sup>a</sup>

970 SQ.FT.

1BR/1BA

<sup>\*</sup>TERRACE, 10' CEILINGS

a ANSI TYPE 'A' UNIT

\*\*OPTIONAL UPGRADE

<sup>\*</sup>In a continuous effort to improve our product and due to construction, actual dimensions vary. Estoria Cooperatives reserves the right to change specifications and dimensions. The depicted information is not warranted or guaranteed.