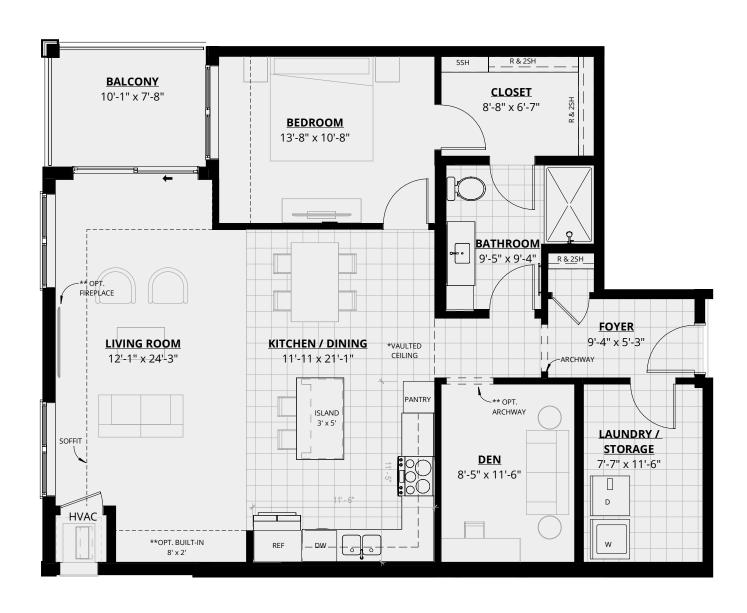

#### **VENTURE I**

1,405 SQ.FT.

2BR/2BA+DEN

 $\hat{N}$ 

 $<sup>{}^{\</sup>star}\mbox{In a continuous effort to improve our product and due to construction, actual$ dimensions vary. Estoria Cooperatives reserves the right to change specifications and dimensions. The depicted information is not warranted or guaranteed.

<sup>\*10&#</sup>x27; CEILINGS