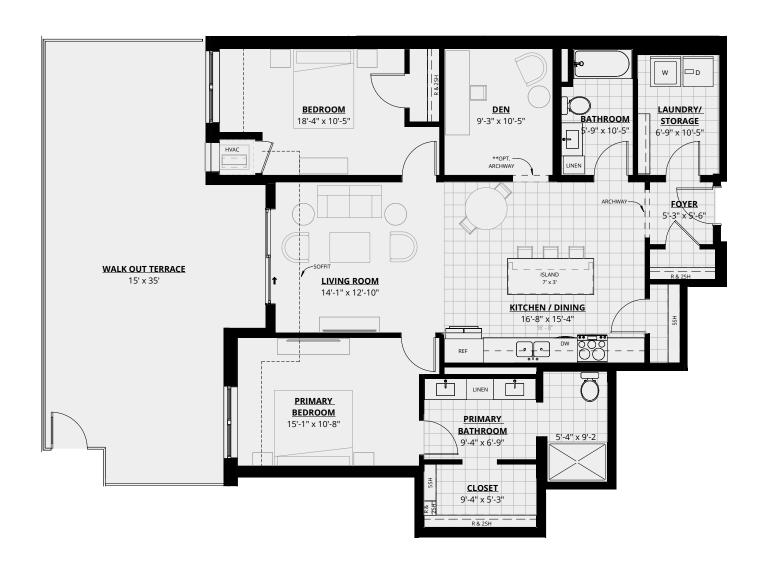

#### **VENTURE I**

1,405 SQ.FT.

2BR/2BA+DEN

 $\hat{N}$ 

 $<sup>{}^{\</sup>star}\mbox{In a continuous effort to improve our product and due to construction, actual$ dimensions vary. Estoria Cooperatives reserves the right to change specifications and dimensions. The depicted information is not warranted or guaranteed.