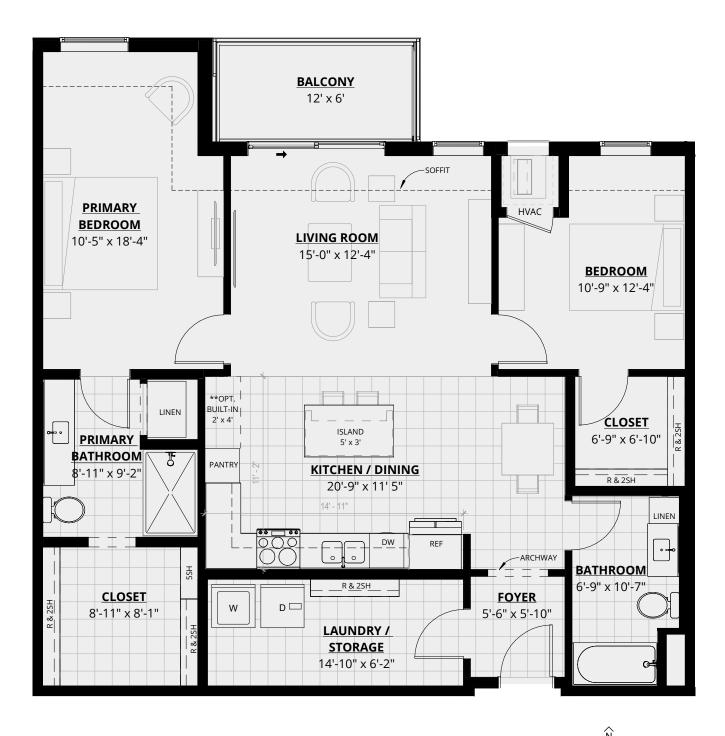

#### **EPOCH VII**

1,385 SQ.FT.

2BR/2BA

 $\hat{N}$ 

 $<sup>{}^{\</sup>star}\mbox{In a continuous effort to improve our product and due to construction, actual$ dimensions vary. Estoria Cooperatives reserves the right to change specifications and dimensions. The depicted information is not warranted or guaranteed.