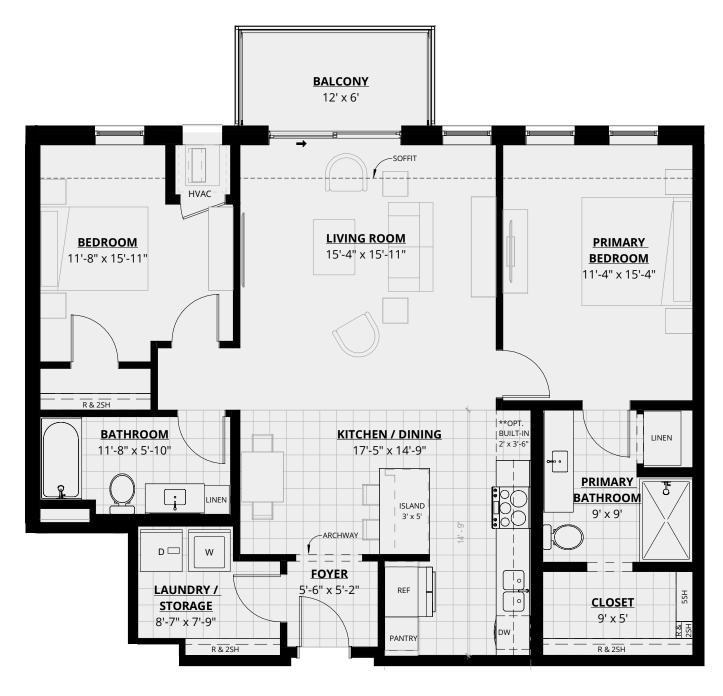

#### **VENTURE I**

1,405 SQ.FT.

2BR/2BA+DEN

 $\hat{N}$ 

 $<sup>{}^{\</sup>star}\mbox{In a continuous effort to improve our product and due to construction, actual$ dimensions vary. Estoria Cooperatives reserves the right to change specifications and dimensions. The depicted information is not warranted or guaranteed.