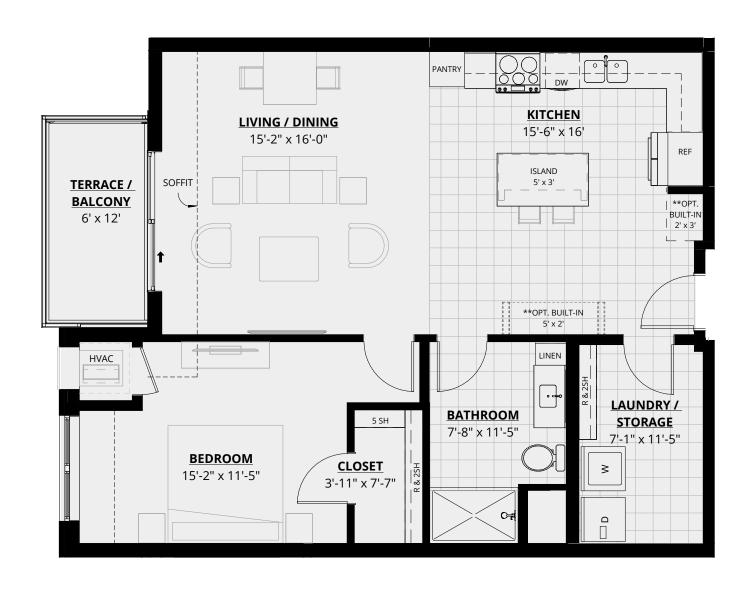

#### **ODYSSEY I**<sup>a</sup>

970 SQ.FT.

1BR/1BA

<sup>\*</sup>TERRACE, 10' CEILINGS

a ANSI TYPE 'A' UNIT

\*\*OPTIONAL UPGRADE

<sup>\*</sup>In a continuous effort to improve our product and due to construction, actual dimensions vary. Estoria Cooperatives reserves the right to change specifications and dimensions. The depicted information is not warranted or guaranteed.