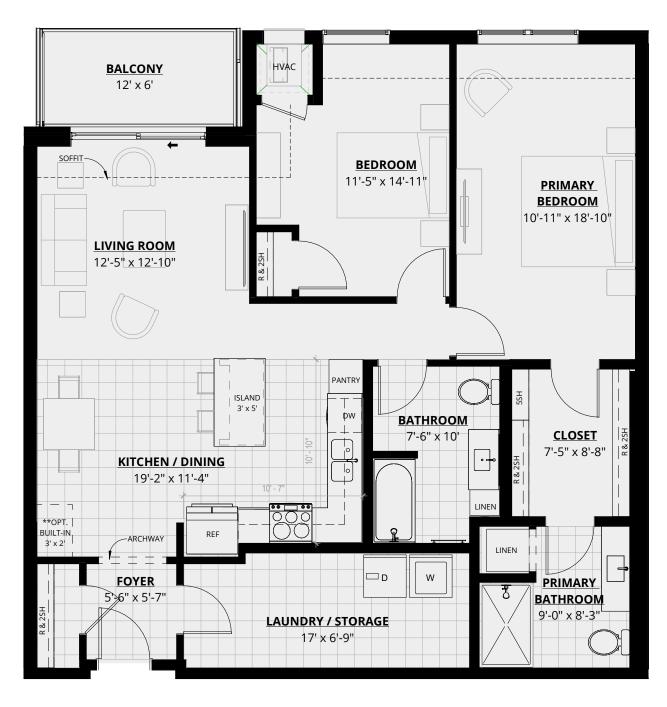

#### **VENTURE I**

1,405 SQ.FT.

2BR/2BA+DEN

 $\hat{N}$ 

 $<sup>{}^{\</sup>star}\mbox{In a continuous effort to improve our product and due to construction, actual$ dimensions vary. Estoria Cooperatives reserves the right to change specifications and dimensions. The depicted information is not warranted or guaranteed.