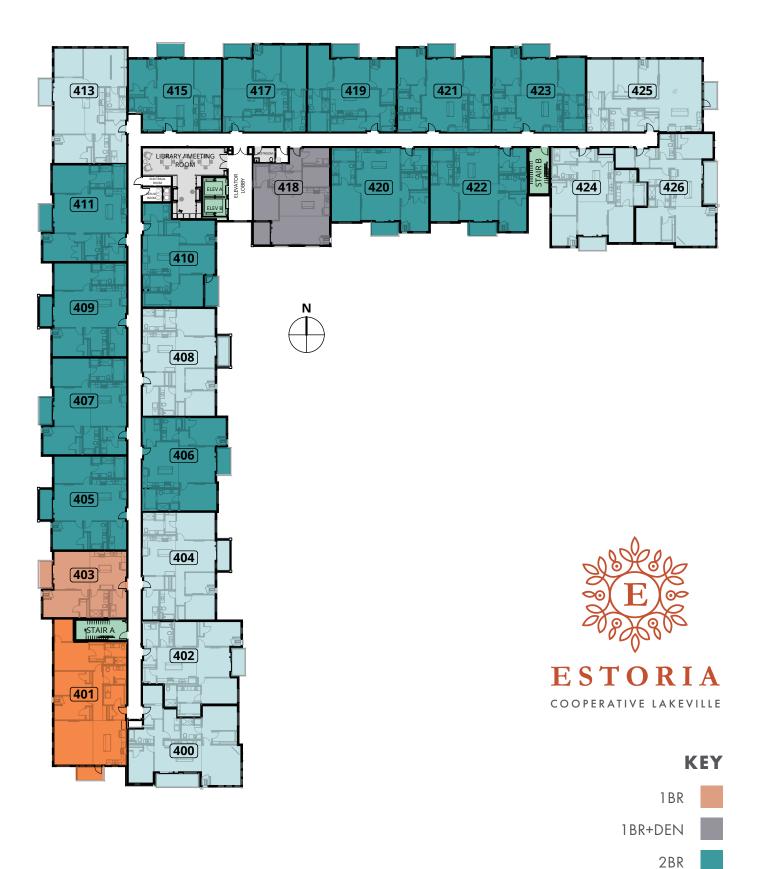

tinuous effort to improve our product and due to construction, actual dimensions vary. Estoria Cooperatives reserves the right to change specifications and dimensions. The depicted information is not warranted or guaranteed.

<sup>△</sup> VAULTED CEILINGS

<sup>\*\*</sup>OPTIONAL UPGRADE





#### **VENTURE VII**

1,675 SQ.FT.







## **JOURNEY**

1,765 SQ.FT.







3BR+DEN
COMMON AREAS/AMENITIES
ELEVATORS/STAIRS

2BR

2BR+DEN



COMMON AREAS/AMENITIES

**ELEVATORS/STAIRS** 

2BR+DEN

3BR+DEN

\*In a continuous effort to improve our product and due to construction, actual dimensions vary. Estoria Cooperatives reserves the right to change specifications and dimensions. The depicted information is not warranted or guaranteed.



COMMON AREAS/AMENITIES

ELEVATORS/STAIRS

2BR+DEN

3BR+DEN



COMMON AREAS/AMENITIES

ELEVATORS/STAIRS

2BR+DEN

3BR+DEN





#### **LOWER LEVEL**

**KEY** 

**COMMON AREAS/AMENITIES** 









- Grand lobby with fireside lounge, and coffee bar
- Great room with serving kitchen
- Pet spa
- Fitness, wellness, and yoga studio
- Sound room
- Pub room with bar/lounge, golf simulator

- Garden room/lounge
- Creative art studio
- Member storage
- Food delivery and package room
- Guest suites on 2nd and 3rd floor
- Library/meeting room
- Outdoor patio with grill stations and community firepits



**LEVEL 4 AMENITIES** 







#### FIND YOUR PLACE.

With its convenient location and dynamic setting, Lakeville is the perfect place to build relationships and experience a life-enriching community. **Welcome home to Estoria Cooperative Lakeville.**