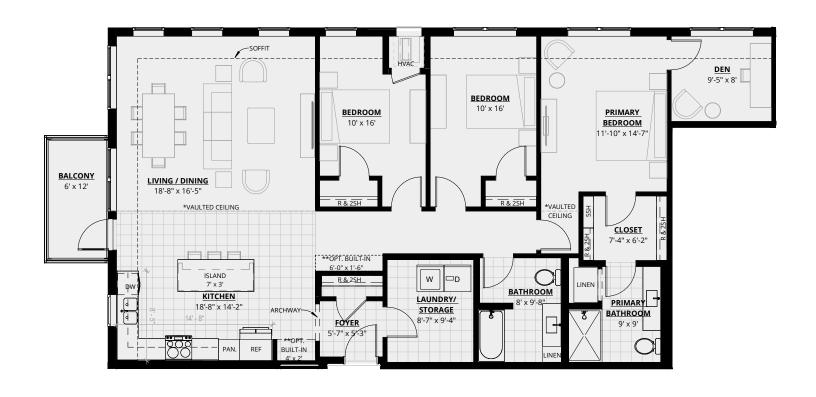

#### **VENTURE I**

1,405 SQ.FT.

2BR/2BA+DEN

 $\hat{N}$ 

 $<sup>{}^{\</sup>star}\mbox{In a continuous effort to improve our product and due to construction, actual$ dimensions vary. Estoria Cooperatives reserves the right to change specifications and dimensions. The depicted information is not warranted or guaranteed.