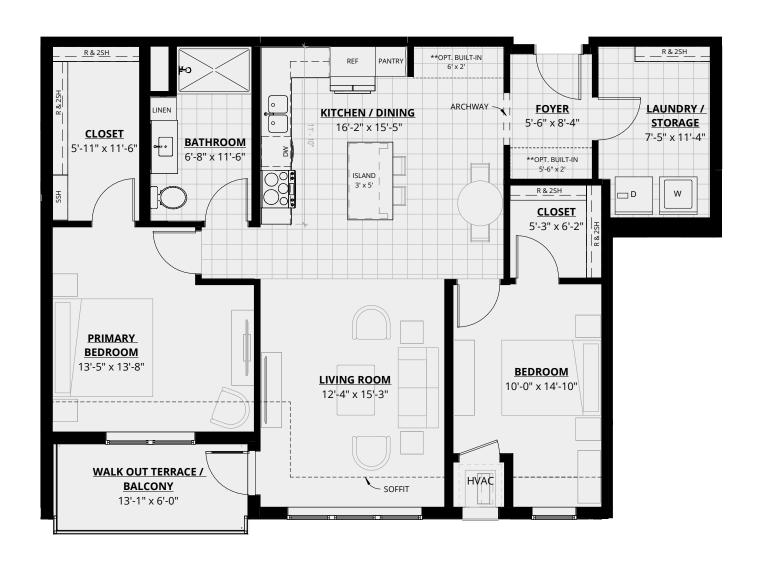

riends, and new experiences.





#### **ODYSSEY I**<sup>a</sup>

970 SQ.FT.

1BR/1BA



<sup>\*</sup>TERRACE, 10' CEILINGS

a ANSI TYPE 'A' UNIT

\*\*OPTIONAL UPGRADE

<sup>\*</sup>In a continuous effort to improve our product and due to construction, actual dimensions vary. Estoria Cooperatives reserves the right to change specifications and dimensions. The depicted information is not warranted or guaranteed.





#### **ODYSSEY II**<sup>a</sup>

1,085 SQ.FT.

1BR/1BA



Ń

 $<sup>{}^{\</sup>star}\mbox{In a continuous effort to improve our product and due to construction, actual$ dimensions vary. Estoria Cooperatives reserves the right to change specifications and dimensions. The depicted information is not warranted or guaranteed.





#### **ESSENCE**

1,205 SQ.FT.

1BR/1BA+DEN









#### **EXPEDITION**

1,215 SQ.FT.

2BR/1BA









#### **EPOCH I**

1,225 SQ.FT.







#### **EPOCH II**

1,265 SQ.FT.







## **EPOCH III**

1,280 SQ.FT.

2BR/2BA



 $\hat{N}$ 





#### **EPOCH IV**<sup>a</sup>

1,285 SQ.FT.





<sup>\*</sup>In a continuous effort to improve our product and due to construction, actual dimensions vary. Estoria Cooperatives reserves the right to change specifications and dimensions. The depicted information is not warranted or guaranteed.





#### **EPOCH V**

1,340 SQ.FT.



α ANSI TYPE 'A' UNIT



<sup>\*</sup>In a continuous effort to improve our product and due to construction, actual dimensions vary. Estoria Cooperatives reserves the right to change specifications and dimensions. The depicted information is not warranted or guaranteed.

<sup