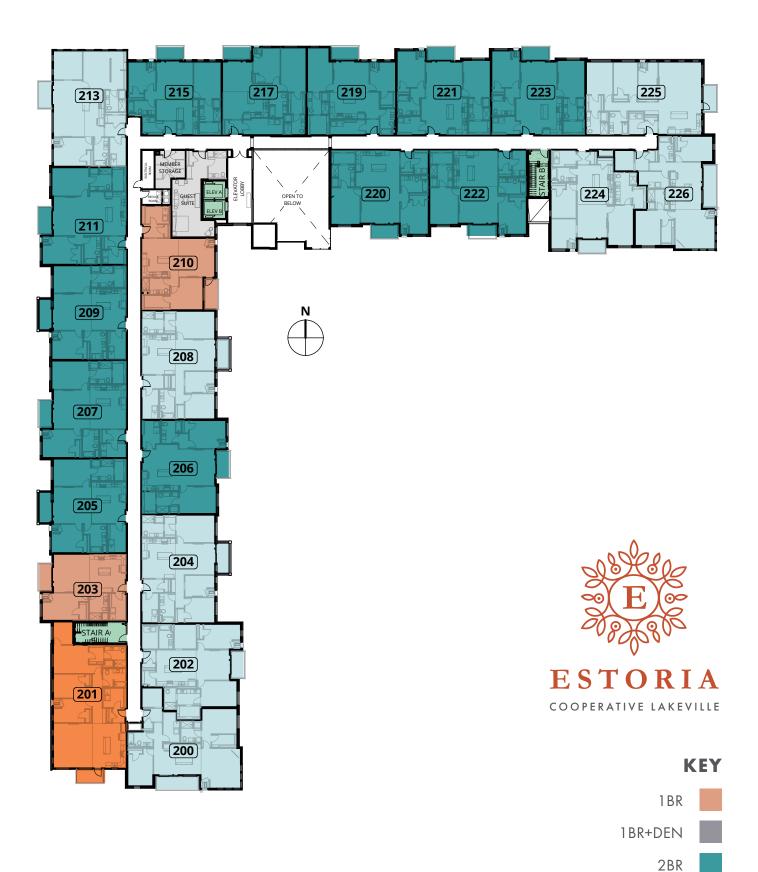

SQ.FT.



<sup>\*</sup>In a continuous effort to improve our product and due to construction, actual dimensions vary. Estoria Cooperatives reserves the right to change specifications and dimensions. The depicted information is not warranted or guaranteed.





#### **VENTURE VI**

1,575 SQ.FT.



<sup>\*</sup>ELEVATED TERRACE, 10' CEILINGS

<sup>\*</sup>In a continuous effort to improve our product and due to construction, actual dimensions vary. Estoria Cooperatives reserves the right to change specifications and dimensions. The depicted information is not warranted or guaranteed.

<sup>△</sup> VAULTED CEILINGS

<sup>\*\*</sup>OPTIONAL UPGRADE





#### **VENTURE VII**

1,675 SQ.FT.







## **JOURNEY**

1,765 SQ.FT.







3BR+DEN
COMMON AREAS/AMENITIES
ELEVATORS/STAIRS

2BR

2BR+DEN



COMMON AREAS/AMENITIES

**ELEVATORS/STAIRS** 

2BR+DEN

3BR+DEN

\*In a continuous effort to improve our product and due to construction, actual dimensions vary. Estoria Cooperatives reserves the right to change specifications and dimensions. The depicted information is not warranted or guaranteed.



COMMON AREAS/AMENITIES

ELEVATORS/STAIRS

2BR+DEN

3BR+DEN



COMMON AREAS/AMENITIES

ELEVATORS/STAIRS

2BR+DEN

3BR+DEN





#### **LOWER LEVEL**

**KEY** 

**COMMON AREAS/AMENITIES** 









- Grand lobby with fireside lounge, and coffee bar
- Great room with serving kitchen
- Pet spa
- Fitness, wellness, and yoga studio
- Sound room
- Pub room with bar/lounge, golf simulator

- Garden room/lounge
- Creative art studio
- Member storage
- Food delivery and package room
- Guest suites on