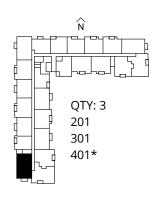

#### **VENTURE I+**

1,425 SQ.FT.

2BR/2BA+DEN

'n

<sup>\*</sup>WALK OUT TERRACE, 10' CEILINGS
\*\*OPTIONAL UPGRADE

QTY: 4
102\*
202
302
402