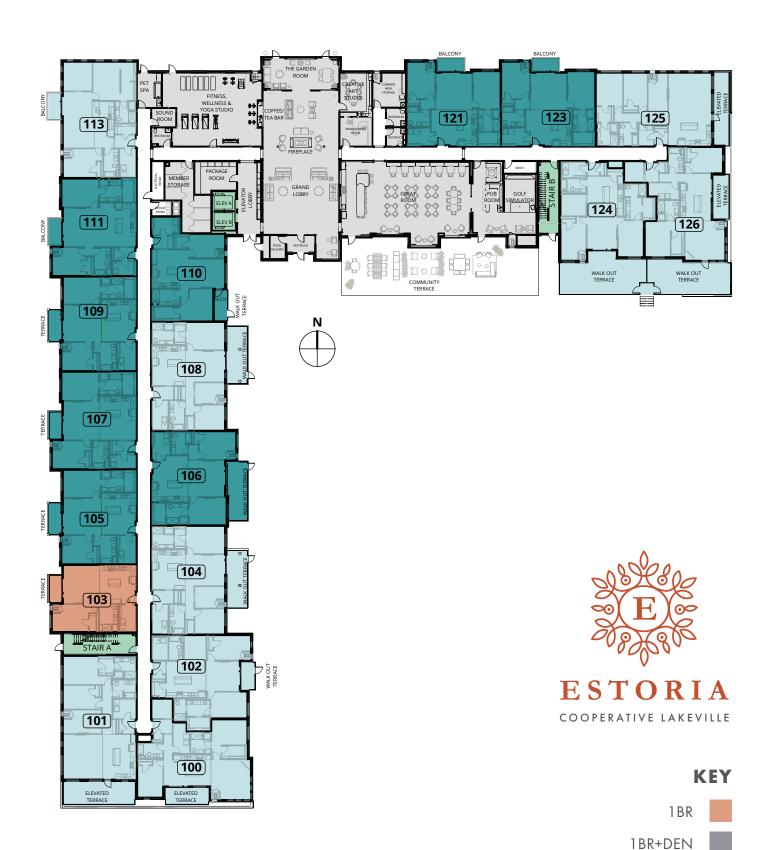

#### **LOWER LEVEL**

**KEY** 

**COMMON AREAS/AMENITIES** 

- Grand lobby with fireside lounge, and coffee bar
- Great room with serving kitchen
- Pet spa
- Fitness, wellness, and yoga studio
- Sound room
- Pub room with bar/lounge, golf simulator

- Garden room/lounge
- Creative art studio
- Member storage
- Food delivery and package room
- Guest suites on 2nd and 3rd floor
- Library/meeting room
- Outdoor patio with grill stations and community firepits