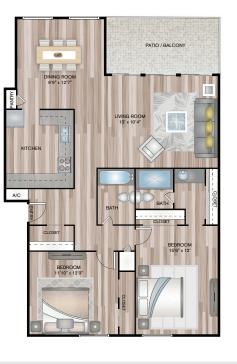

# VENICE

**2 BEDROOM, 2 BATH SQ FT:** 1,302 SQ FT

# Wood Inspired Floors

Patio/ Balcony

- Storage Closet in Patio/Balcony\*
- \*Available in select units
- ✓ Upgraded Counter Tops\*
- Interior Renovations
  Coming Soon