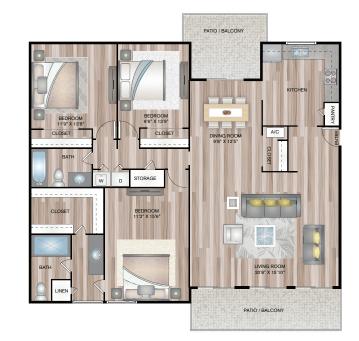

# THE MORGAN



### LEASING OFFICE

5473 27TH STREET S, ST. PETERSBURG, FL 33712

#### HOURS

| Mon | 9:00AM to 6:00PM  |
|-----|-------------------|
| Tue | 9:00AM to 6:00PM  |
| Wed | 9:00AM to 6:00PM  |
| Thu | 9:00AM to 6:00PM  |
| Fri | 9:00AM to 6:00PM  |
| Sat | 10:00AM to 5:00PM |
| Sun | CLOSED            |



PARKING

PARKING TYPE SURFACE

PARKING ASSIGNMENT



PETS ALLOWED ✓ YES

PET POLICY TYPE CAT, DOG

#### MAX PETS

2



# SAVONA

**3 BEDROOM, 2 BATH SQ FT:** 1,731 SQ FT

## **APARTMENT FEATURES**

- Fully-Equipped
  Kitchen
- Washer and Dryer
  Connections\*
- 🗸 Plush Carpet
- Wood Inspired
  Floors
- Patio/ Balcony
- Storage Closet in Patio/Balcony\*
- \*Available in select units
- ✓ Upgraded Counter Tops\*
- Interior Renovations
  Coming Soon

# **COMMUNITY FEATURES**

- Fitness Center
- 🗸 Laundry Center
- ✓ 2 Swimming Pools with Sun Decks
- ✓ Business Center

- Pet-Friendly Community
- Clubhouse
- 🗸 Green Space
- Outdoor Grills and Picnic Areas

自占

- Exterior Renovations Coming Soon
- On-Site Management
- ✓ On-Site Maintenance
- Online Resident Portal