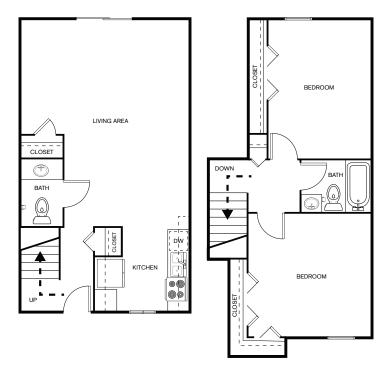

### **LEASING OFFICE**

2203 BECK AVE PANAMA CITY, FL 32405

### **HOURS**

Mon 9:00AM - 6:00PM Tue 9:00AM - 6:00PM Wed 9:00AM - 6:00PM Thu 9:00AM - 6:00PM Fri 9:00AM - 6:00PM **CLOSED** Sat

CLOSED Sun



# **PARKING**

## **PARKING TYPE**

OTHER

#### PARKING ASSIGNMENT

NO



### **PETS ALLOWED**

✓ YES

#### PET POLICY TYPE

CAT, DOG

#### **MAX PETS**

2



**B1** 

2 BEDROOM, 1.5 BATH **SQ FT:** 950 SQ FT

# **HOME FEATURES**

- ✓ Private Patio
- ✓ Large Closets
- ✓ Upgraded Carpet Flooring
- ✓ Air Conditioning
- ✓ Garbage Disposal
- ✓ Linen Closet
- ✓ Interior Upgrades Coming Soon
- ✓ Spacious Floorplans
- ✓ Townhouse Style Floor Plans
- ✓ Chrome Hardware
- ✓ Shaker-Style Cabinetry
- ✓ Fenced in Patio\*

# **COMMUNITY FEATURES**

- ✓ Swimming Pool with Sundeck
- ✓ Dog Park
- ✓ Laundry Center
- ✓ Pergola and Grill Area
- ✓ Near Public Transit
- ✓ Pet-Friendly Community
- ✓ Beautiful Renovations Underway
- ✓ On-Site Management
- ✓ On-Site Maintenance
- ✓ Online Resident Portal





<sup>\*</sup>Available in select units