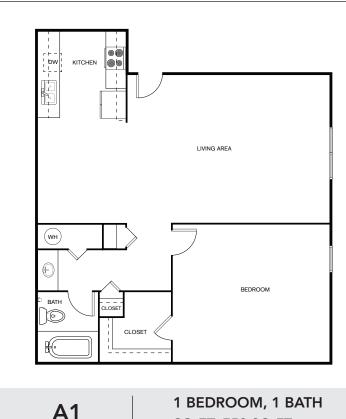

2203 BECK AVE PANAMA CITY, FL 32405

## HOURS

| Mon | 9:00AM - 6:00PM |
|-----|-----------------|
| Tue | 9:00AM - 6:00PM |
| Wed | 9:00AM - 6:00PM |
| Thu | 9:00AM - 6:00PM |
| Fri | 9:00AM - 6:00PM |
| Sat | CLOSED          |
| Sun | CLOSED          |



PARKING

PARKING TYPE OTHER

PARKING ASSIGNMENT NO



## PETS ALLOWED YES

PET POLICY TYPE CAT, DOG

## MAX PETS

2



SQ FT: 750 SQ FT

## HOME FEATURES

- ✓ Linen Closet
- ✓ Interior Upgrades Coming Soon
- ✓ Spacious Floorplans
- ✓ Townhouse Style Floor Plans

\*Available in select units

- ✓ Chrome Hardware
- ✓ Shaker-Style Cabinetry
- ✓ Fenced in Patio\*

✓ Swimming Pool with Sundeck

- ✓ Dog Park
- ✓ Laundry Center
- ✓ Pergola and Grill Area
- ✓ Near Public Transit

Private Patio

✓ Large Closets

Flooring

✓ Upgraded Carpet

✓ Air Conditioning

✓ Garbage Disposal

- Pet-Friendly Community
- Beautiful Renovations Underway

COMMUNITY FEATURES

- ✓ On-Site Management
- ✓ On-Site Maintenance
- ✓ Online Resident Portal

自占