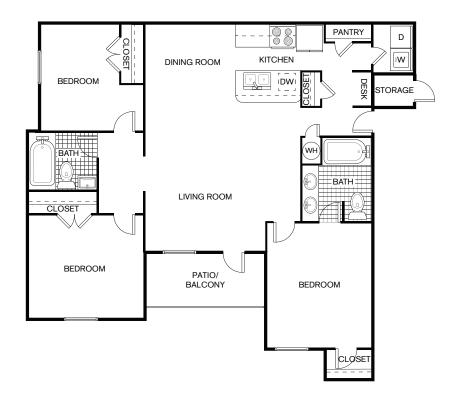

## **LEASING OFFICE**

4141 EAST 15TH STREET PANAMA CITY, FL 32404

## **HOURS**

8:30AM - 5:00PM Mon Tue 8:30AM - 5:00PM Wed 8:30AM - 5:00PM Thu 8:30AM - 5:00PM Fri 8:30AM - 5:00PM **CLOSED** Sat

**CLOSED** Sun



# **PARKING**

#### **PARKING TYPE**

**SURFACE** 

#### PARKING ASSIGNMENT

NO



## **PETS ALLOWED**

✓ YES

#### PET POLICY TYPE

CAT, DOG

## **MAX PETS**

2



3 BEDROOM, 2 BATH **C1 SQ FT:** 1,150 SQ FT

# **HOME FEATURES**

- ✓ Microwave\*
- ✓ Garbage Disposal
- ✓ Dishwasher
- ✓ Mini Blinds
- Entry Closet
- ✓ Quartz Countertops\*
  - \*Available in select units

✓ Wood-Inspired Kitchen Flooring

# **COMMUNITY FEATURES**

- ✓ Outdoor Kitchen and Grilling Station
- ✓ Game Room
- ✓ On-Site Management
- ✓ On-Site Maintenance
- ✓ Clubhouse

- ✓ Swimming Pool with Sundeck
- ✓ Picnic Area
- ✓ Pet Spa
- ✓ Pet-Friendly Community
- ✓ New Online Resident Portal
- ✓ Indoor Fitness Center
- ✓ Gated Community
- ✓ Beautiful Renovations Underway
- ✓ Additional Storage