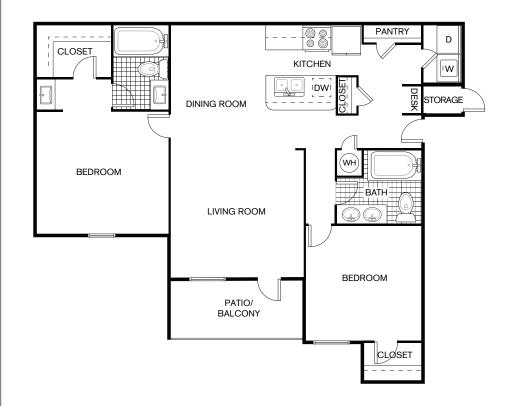

## **LEASING OFFICE**

4141 EAST 15TH STREET PANAMA CITY, FL 32404

### **HOURS**

8:30AM - 5:00PM Mon Tue 8:30AM - 5:00PM Wed 8:30AM - 5:00PM Thu 8:30AM - 5:00PM Fri 8:30AM - 5:00PM **CLOSED** Sat

**CLOSED** Sun



# **PARKING**

#### **PARKING TYPE**

**SURFACE** 

#### PARKING ASSIGNMENT

NO



### **PETS ALLOWED**

✓ YES

#### PET POLICY TYPE

CAT, DOG

# **MAX PETS**

2



2 BEDROOM, 2 BATH **B2 SQ FT:** 1,082 SQ FT

# **HOME FEATURES**

- ✓ Microwave\*
- ✓ Garbage Disposal
- ✓ Dishwasher
- ✓ Mini Blinds
- Entry Closet
- ✓ Quartz Countertops\*
  - \*Available in select units

✓ Wood-Inspired Kitchen Flooring

# **COMMUNITY FEATURES**

- ✓ Outdoor Kitchen and Grilling Station
- ✓ Game Room
- ✓ On-Site Management
- ✓ On-Site Maintenance
- ✓ Clubhouse

- ✓ Swimming Pool with Sundeck
- ✓ Picnic Area
- ✓ Pet Spa
- ✓ Pet-Friendly Community
- ✓ New Online Resident Portal
- ✓ Indoor Fitness Center
- ✓ Gated Community
- ✓ Beautiful Renovations Underway
- ✓ Additional Storage