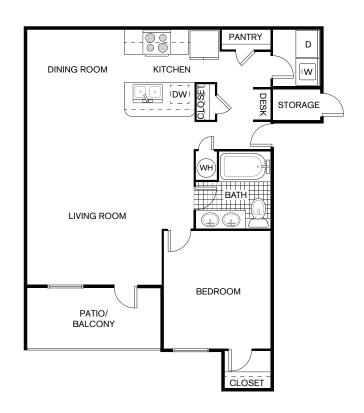

## **LEASING OFFICE**

4141 EAST 15TH STREET PANAMA CITY, FL 32404

### **HOURS**

Mon 8:30AM - 5:00PM Tue 8:30AM - 5:00PM Wed 8:30AM - 5:00PM Thu 8:30AM - 5:00PM Fri 8:30AM - 5:00PM **CLOSED** Sat

**CLOSED** Sun



## **PARKING**

## **PARKING TYPE**

**SURFACE** 

## PARKING ASSIGNMENT

NO



### **PETS ALLOWED**

✓ YES

#### PET POLICY TYPE

CAT, DOG

#### **MAX PETS**

2



**A1** 

1 BEDROOM, 1 BATH **SQ FT:** 796 SQ FT

# **HOME FEATURES**

- ✓ Microwave\*
- ✓ Garbage Disposal
- ✓ Dishwasher
- ✓ Mini Blinds
- ✓ Entry Closet
- ✓ Quartz Countertops\*
- \*Available in select units
- ✓ Wood-Inspired Kitchen Flooring

# **COMMUNITY FEATURES**

- ✓ Outdoor Kitchen and Grilling Station
- ✓ Game Room
- ✓ On-Site Management
- ✓ On-Site Maintenance
- ✓ Clubhouse

- ✓ Swimming Pool with Sundeck
- ✓ Picnic Area
- ✓ Pet Spa
- ✓ Pet-Friendly Community
- ✓ New Online Resident Portal
- ✓ Indoor Fitness Center
- ✓ Gated Community
- ✓ Beautiful Renovations Underway
- ✓ Additional Storage