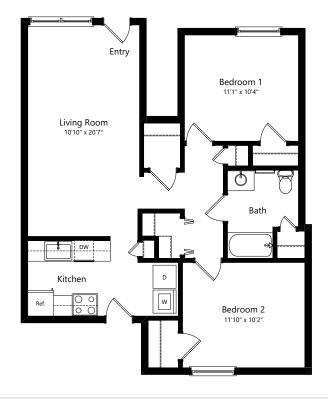

(256) 305-1503

## **LEASING OFFICE**

190 SHELTON RD MADISON, AL 35758

## **HOURS**

9:00AM - 5:00PM Mon 9:00AM - 5:00PM Tue Wed 9:00AM - 5:00PM Thu 9:00AM - 5:00PM Fri 9:00AM - 5:00PM **CLOSED** Sat

CLOSED Sun



# **PARKING**

## **PARKING TYPE**

**SURFACE** 

#### PARKING ASSIGNMENT

NO



## **PETS ALLOWED**

✓ YES

## PET POLICY TYPE

CAT, DOG

#### **MAX PETS**

2



**B1** 

2 BEDROOM, 1 BATH **SQ FT:** 855 SQ FT

## **HOME FEATURES**

- ✓ Interior Renovations Coming Soon
- ✓ Fully-Equipped Kitchen
- ✓ Wood-Inspired Flooring
- ✓ Plush Carpet
- ✓ Spacious Floorplans
- ✓ Washer & Dryer Connections
- \*Available in select units
- ✓ Large Closets
- ✓ Patio or Balcony

# **COMMUNITY FEATURES**

- ✓ Amenity Upgrades Coming Soon
- ✓ Swimming Pool with Sun Deck
- ✓ Friendly Community
- ✓ Laundry Center
- ✓ Playground
- ✓ Greenspace

- ✓ Online Resident Portal
- ✓ On-Site Management
- ✓ On-Site Maintenance