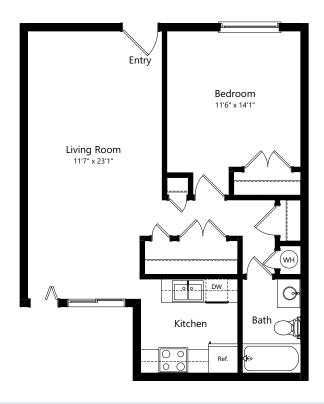

## **LEASING OFFICE**

190 SHELTON RD MADISON, AL 35758

#### **HOURS**

9:00AM - 5:00PM Mon 9:00AM - 5:00PM Tue Wed 9:00AM - 5:00PM Thu 9:00AM - 5:00PM Fri 9:00AM - 5:00PM **CLOSED** Sat

CLOSED Sun



# **PARKING**

## **PARKING TYPE**

**SURFACE** 

#### PARKING ASSIGNMENT

NO



### **PETS ALLOWED**

✓ YES

#### PET POLICY TYPE

CAT, DOG

## **MAX PETS**

2



**A1** 

1 BEDROOM, 1 BATH **SQ FT:** 697 SQ FT

# **HOME FEATURES**

- ✓ Interior Renovations Coming Soon
- ✓ Fully-Equipped Kitchen
- ✓ Wood-Inspired Flooring
- ✓ Plush Carpet
- ✓ Spacious Floorplans
- ✓ Washer & Dryer Connections
- \*Available in select units
- ✓ Large Closets
- ✓ Patio or Balcony

# **COMMUNITY FEATURES**

- ✓ Amenity Upgrades Coming Soon
- ✓ Swimming Pool with Sun Deck
- ✓ Friendly Community
- ✓ Laundry Center
- ✓ Playground
- ✓ Greenspace

- ✓ Online Resident Portal
- ✓ On-Site Management
- ✓ On-Site Maintenance