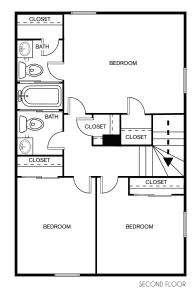

# **LEASING OFFICE**

100 REDWOOD CIRCLE PENSACOLA, FL 32506

### **HOURS**

8:30AM - 5:30PM Mon 8:30AM - 5:30PM Tue 8:30AM - 5:30PM Wed Thu 8:30AM - 5:30PM Fri 8:30AM - 5:30PM Sat **CLOSED** 

CLOSED Sun



# **PARKING**

#### **PARKING TYPE**

SURFACE

#### PARKING ASSIGNMENT

NO



### **PETS ALLOWED**

✓ YES

### PET POLICY TYPE

CAT, DOG

#### **MAX PETS**

2





**C1** 

3 BEDROOM, 2.5 BATH **SQ FT:** 1,183 SQ FT

# **HOME FEATURES**

✓ Window Coverings

✓ Patio/Balcony

✓ Air Conditioning

✓ Refrigerator

\*Available in select units

# **COMMUNITY FEATURES**

- ✓ Pet Friendly
- ✓ Beautiful Renovations Underway
- ✓ On-Site Management

- ✓ On-Site Maintenance
- ✓ Online Resident Portal