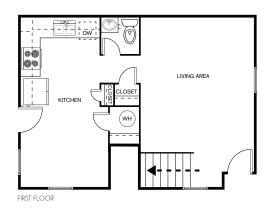

# **LEASING OFFICE**

100 REDWOOD CIRCLE PENSACOLA, FL 32506

### **HOURS**

8:30AM - 5:30PM Mon 8:30AM - 5:30PM Tue 8:30AM - 5:30PM Wed Thu 8:30AM - 5:30PM Fri 8:30AM - 5:30PM Sat **CLOSED** 

CLOSED Sun



# **PARKING**

#### **PARKING TYPE**

SURFACE

#### PARKING ASSIGNMENT

NO



### **PETS ALLOWED**

✓ YES

### PET POLICY TYPE

CAT, DOG

#### **MAX PETS**

2





**C1** 

3 BEDROOM, 2.5 BATH **SQ FT:** 1,183 SQ FT

# **HOME FEATURES**

✓ Window Coverings

✓ Patio/Balcony

✓ Air Conditioning

✓ Refrigerator

\*Available in select units

# **COMMUNITY FEATURES**

- ✓ Pet Friendly
- ✓ Beautiful Renovations Underway
- ✓ On-Site Management

- ✓ On-Site Maintenance
- ✓ Online Resident Portal