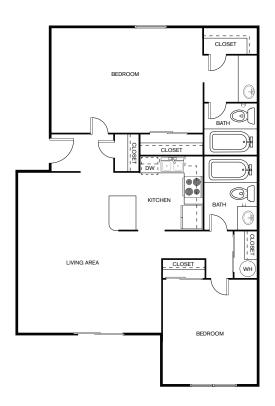

# **LEASING OFFICE**

100 REDWOOD CIRCLE PENSACOLA, FL 32506

### **HOURS**

8:30AM - 5:30PM Mon 8:30AM - 5:30PM Tue 8:30AM - 5:30PM Wed Thu 8:30AM - 5:30PM Fri 8:30AM - 5:30PM Sat **CLOSED** 

CLOSED



Sun

# **PARKING**

#### PARKING TYPE

SURFACE

#### PARKING ASSIGNMENT

NO



### **PETS ALLOWED**

✓ YES

#### PET POLICY TYPE

CAT, DOG

# **MAX PETS**

2



**B2** 

2 BEDROOM, 2 BATH **SQ FT:** 1,040 SQ FT

# **HOME FEATURES**

✓ Window Coverings

✓ Patio/Balcony

✓ Air Conditioning

✓ Refrigerator

\*Available in select units

# **COMMUNITY FEATURES**

- ✓ Pet Friendly
- ✓ Beautiful Renovations Underway
- ✓ On-Site Management

- ✓ On-Site Maintenance
- ✓ Online Resident Portal