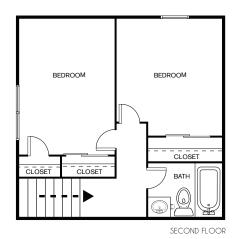

# **LEASING OFFICE**

100 REDWOOD CIRCLE PENSACOLA, FL 32506

### **HOURS**

8:30AM - 5:30PM Mon 8:30AM - 5:30PM Tue 8:30AM - 5:30PM Wed Thu 8:30AM - 5:30PM Fri 8:30AM - 5:30PM Sat **CLOSED** 

CLOSED



Sun

# **PARKING**

#### PARKING TYPE

SURFACE

#### PARKING ASSIGNMENT

NO



### **PETS ALLOWED**

✓ YES

## PET POLICY TYPE

CAT, DOG

#### **MAX PETS**

2





2 BEDROOM, 1.5 BATH **B1 SQ FT:** 898 SQ FT

## **HOME FEATURES**

✓ Window Coverings

✓ Patio/Balcony

✓ Air Conditioning

✓ Refrigerator

\*Available in select units

## **COMMUNITY FEATURES**

- ✓ Pet Friendly
- ✓ Beautiful Renovations Underway
- ✓ On-Site Management

- ✓ On-Site Maintenance
- ✓ Online Resident Portal