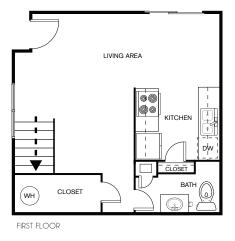

# **LEASING OFFICE**

100 REDWOOD CIRCLE PENSACOLA, FL 32506

### **HOURS**

8:30AM - 5:30PM Mon 8:30AM - 5:30PM Tue 8:30AM - 5:30PM Wed Thu 8:30AM - 5:30PM Fri 8:30AM - 5:30PM Sat **CLOSED** 

CLOSED



Sun

# **PARKING**

#### PARKING TYPE

SURFACE

#### PARKING ASSIGNMENT

NO



### **PETS ALLOWED**

✓ YES

## PET POLICY TYPE

CAT, DOG

#### **MAX PETS**

2





2 BEDROOM, 1.5 BATH **B1 SQ FT:** 898 SQ FT

## **HOME FEATURES**

✓ Window Coverings

✓ Patio/Balcony

✓ Air Conditioning

✓ Refrigerator

\*Available in select units

## **COMMUNITY FEATURES**

- ✓ Pet Friendly
- ✓ Beautiful Renovations Underway
- ✓ On-Site Management

- ✓ On-Site Maintenance
- ✓ Online Resident Portal