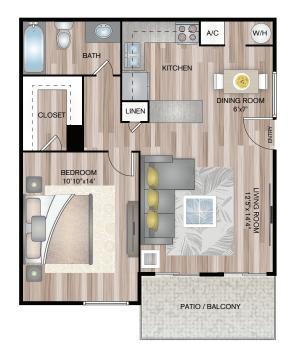

# THE MORGAN



### LEASING OFFICE

5473 27TH STREET S, ST. PETERSBURG, FL 33712

#### HOURS

| Mon | 9:00AM to 6:00PM  |
|-----|-------------------|
| Tue | 9:00AM to 6:00PM  |
| Wed | 9:00AM to 6:00PM  |
| Thu | 9:00AM to 6:00PM  |
| Fri | 9:00AM to 6:00PM  |
| Sat | 10:00AM to 5:00PM |
| Sun | CLOSED            |



PARKING

PARKING TYPE SURFACE

PARKING ASSIGNMENT



PETS ALLOWED ✓ YES

PET POLICY TYPE CAT, DOG

#### MAX PETS

2



# CAPRI

**1 BEDROOM, 1 BATH SQ FT:** 663 SQ FT

## APARTMENT FEATURES

- Fully-Equipped
  Kitchen
- Washer and Dryer
  Connections\*
- 🗸 Plush Carpet
- Wood Inspired
  Floors
- Patio/ Balcony
- Storage Closet in Patio/Balcony\*
- \*Available in select units
- ✓ Upgraded Counter Tops\*
- Interior Renovations
  Coming Soon

# **COMMUNITY FEATURES**

- Fitness Center
- 🗸 Laundry Center
- ✓ 2 Swimming Pools with Sun Decks
- ✓ Business Center

- Pet-Friendly Community
- Clubhouse
- 🗸 Green Space
- $\checkmark$  Outdoor Grills and Picnic Areas

自占

- Exterior Renovations Coming Soon
- ✓ On-Site Management
- ✓ On-Site Maintenance
- Online Resident Portal